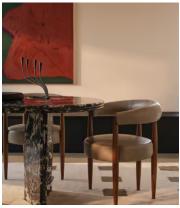

## Fergus Dining Chair, Fern Leather, US

\$1,695 Regular price \$1,441 Member price

Elongated spindle legs made from oak create a curved silhouette enhanced by a hugging backrest.

A curved backrest and circular seat are supported by slender spindle legs carved from oak, creating the architectural but comfortable silhouette of our Fergus dining chair. Both the backrest and padded seat are finished with muted leather upholstery.