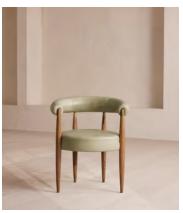

## Fergus Dining Chair, Fern Leather, US

\$1,695 Regular price \$1,441 Member price

Elongated spindle legs made from oak create a curved silhouette enhanced by a hugging backrest.

A curved backrest and circular seat are supported by slender spindle legs carved from oak, creating the architectural but comfortable silhouette of our Fergus dining chair. Both the backrest and padded seat are finished with muted leather upholstery.