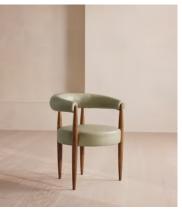

## Fergus Dining Chair, Fern Leather, US

\$1,695 Regular price \$1,441 Member price

Elongated spindle legs made from oak create a curved silhouette enhanced by a hugging backrest.

A curved backrest and circular seat are supported by slender spindle legs carved from oak, creating the architectural but comfortable silhouette of our Fergus dining chair. Both the backrest and padded seat are finished with muted leather upholstery.