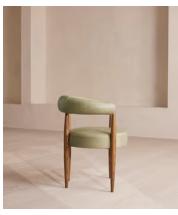

## Fergus Dining Chair, Fern Leather, US

\$1,695 Regular price \$1,441 Member price

Elongated spindle legs made from oak create a curved silhouette enhanced by a hugging backrest.

A curved backrest and circular seat are supported by slender spindle legs carved from oak, creating the architectural but comfortable silhouette of our Fergus dining chair. Both the backrest and padded seat are finished with muted leather upholstery.