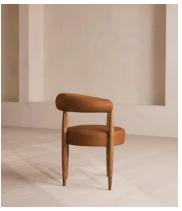

## Fergus Dining Chair, Sycamore Leather, US

\$1,695 Regular price \$1,441 Member price

Elongated spindle legs made from oak create a curved silhouette enhanced by a hugging backrest.

A curved backrest and circular seat are supported by slender spindle legs carved from oak, creating the architectural but comfortable silhouette of our Fergus dining chair. Both the backrest and padded seat are finished with muted leather upholstery.