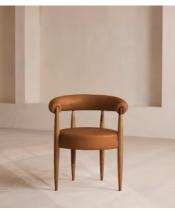

## Fergus Dining Chair, Sycamore Leather, US

\$1,695 Regular price \$1,441 Member price

Elongated spindle legs made from oak create a curved silhouette enhanced by a hugging backrest.

A curved backrest and circular seat are supported by slender spindle legs carved from oak, creating the architectural but comfortable silhouette of our Fergus dining chair. Both the backrest and padded seat are finished with muted leather upholstery.