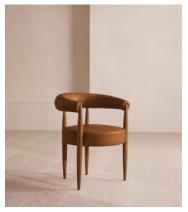

## Fergus Dining Chair, Sycamore Leather, US

\$1,695 Regular price \$1,441 Member price

Elongated spindle legs made from oak create a curved silhouette enhanced by a hugging backrest.

A curved backrest and circular seat are supported by slender spindle legs carved from oak, creating the architectural but comfortable silhouette of our Fergus dining chair. Both the backrest and padded seat are finished with muted leather upholstery.