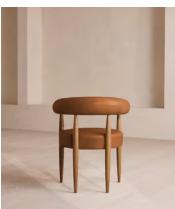

## Fergus Dining Chair, Sycamore Leather, US

\$1,695 Regular price \$1,441 Member price

Elongated spindle legs made from oak create a curved silhouette enhanced by a hugging backrest.

A curved backrest and circular seat are supported by slender spindle legs carved from oak, creating the architectural but comfortable silhouette of our Fergus dining chair. Both the backrest and padded seat are finished with muted leather upholstery.