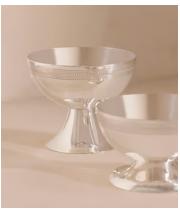

# Rochester Silver Coupe, Tall, 3 Micron

\$91 Regular price \$77 Member price

Designed to serve desserts or appetisers, this coupe is crafted from intricately engraved, sterling silver-plated stainless steel.

Finished with intricate, etched detailing inspired by the interiors of Soho Mews House, the Rochester coupe make san elegant addition to your dinner table. It is crafted from stainless steel plated with 3-micron sterling silver for durability.