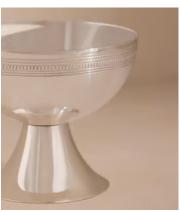

Finished with intricate, etched detailing inspired by the interiors of Soho Mews House, the Rochester coupe make san elegant addition to your dinner table. It is crafted from stainless steel plated with 3-micron sterling silver for durability.

#### **Details**

Composition: Silver Plated Stainless Steel, 5 micron silver

**Care instructions**: Handwash only. Not safe for dishwashers, ovens or microwaves. Wipte with soft, dry cloth. Do not use abrasives or cleaners