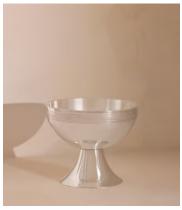

# Rochester Silver Coupe, Tall, 3 Micron

\$91 Regular price \$77 Member price

Designed to serve desserts or appetisers, this coupe is crafted from intricately engraved, sterling silver-plated stainless steel.

Finished with intricate, etched detailing inspired by the interiors of Soho Mews House, the Rochester coupe make san elegant addition to your dinner table. It is crafted from stainless steel plated with 3-micron sterling silver for durability.

### **Dimensions**

**Dimensions:** H8 x W10 x D9.6cm / H3.1 x W3.9 x D3.8"

Weight: 1kg / 2.2lbs

Packaged weight: 1kg / 2.2lbs