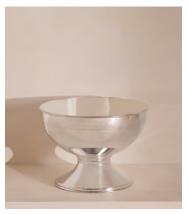

## Rochester Silver Champagne Bath (5 Micron SS)

\$1,393 Regular price \$1,184 Member price

Designed to keep your Champagne bottles cool, this ice bath is crafted from intricately engraved silver-plated stainless steel.

Finished with intricate, etched detailing inspired by the interiors of Soho Mews House, the Rochester Champagne bath makes an elegant addition to your at-home bar or bar cart. Its rounded silhouette is crafted from stainless steel plated with 5-micron sterling silver for durability.