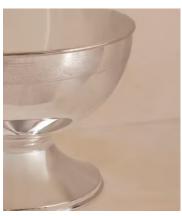

Finished with intricate, etched detailing inspired by the interiors of Soho Mews House, the Rochester Champagne bath makes an elegant addition to your at-home bar or bar cart. Its rounded silhouette is crafted from stainless steel plated with 5-micron sterling silver for durability.