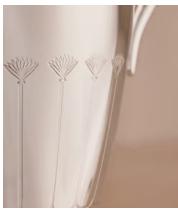

## Rochester Silver Water Jug, 5 Micron

\$413 Regular price \$351 Member price

Made for serving water and juices, this jug is crafted from intricately engraved, sterling silver-plated stainless steel.

Designed for Soho Mews House and finished with intricate, etched detailing, the Rochester water jug makes an elegant addition to your breakfast table. It is crafted from stainless steel plated with sterling silver for durability.