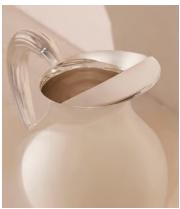

## Rochester Silver Water Jug, 5 Micron

\$413 Regular price \$351 Member price

Made for serving water and juices, this jug is crafted from intricately engraved, sterling silver-plated stainless steel.

Designed for Soho Mews House and finished with intricate, etched detailing, the Rochester water jug makes an elegant addition to your breakfast table. It is crafted from stainless steel plated with sterling silver for durability.