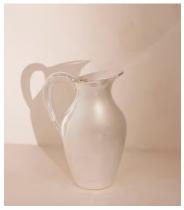

## Rochester Silver Water Jug, 5 Micron

\$413 Regular price \$351 Member price

Made for serving water and juices, this jug is crafted from intricately engraved, sterling silver-plated stainless steel.

Designed for Soho Mews House and finished with intricate, etched detailing, the Rochester water jug makes an elegant addition to your breakfast table. It is crafted from stainless steel plated with sterling silver for durability.