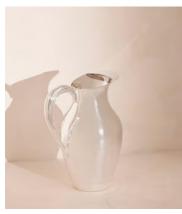

## Rochester Silver Water Jug, 5 Micron

\$413 Regular price \$351 Member price

Made for serving water and juices, this jug is crafted from intricately engraved, sterling silver-plated stainless steel.

Designed for Soho Mews House and finished with intricate, etched detailing, the Rochester water jug makes an elegant addition to your breakfast table. It is crafted from stainless steel plated with sterling silver for durability.