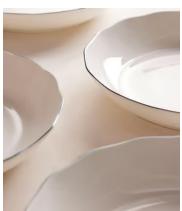

## Scalloped Pasta Bowl, Set of 4, Green Rim

\$115 Regular price \$98 Member price

Made from fine bone china with a high-shine finish that creates an almost translucent effect.

Designed for Soho Mews House, this set of Scalloped pasta bowls is crafted from durable fine bone china with a glossy finish. The subtle waved rims are highlighted by a solid green, hand-painted border.