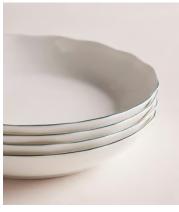

## Scalloped Pasta Bowl, Set of 4, Green Rim

\$115 Regular price \$98 Member price

Made from fine bone china with a high-shine finish that creates an almost translucent effect.

Designed for Soho Mews House, this set of Scalloped pasta bowls is crafted from durable fine bone china with a glossy finish. The subtle waved rims are highlighted by a solid green, hand-painted border.