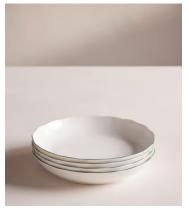

## Scalloped Pasta Bowl, Set of 4, Green Rim

\$115 Regular price \$98 Member price

Made from fine bone china with a high-shine finish that creates an almost translucent effect.

Designed for Soho Mews House, this set of Scalloped pasta bowls is crafted from durable fine bone china with a glossy finish. The subtle waved rims are highlighted by a solid green, hand-painted border.