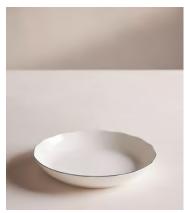

## Scalloped Pasta Bowl, Set of 4, Green Rim

\$115 Regular price \$98 Member price

Made from fine bone china with a high-shine finish that creates an almost translucent effect.

Designed for Soho Mews House, this set of Scalloped pasta bowls is crafted from durable fine bone china with a glossy finish. The subtle waved rims are highlighted by a solid green, hand-painted border.

## **Dimensions**

**Dimensions:** H4 x W25 x D25cm / H1.4 x W9.8 x D9.8"

Weight: 1kg / 2.2lbs

Packaged weight: 1kg / 2.2lbs