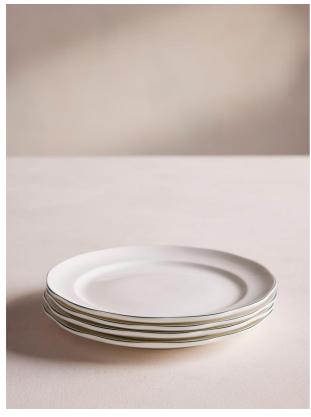

### Product details

Made from fine bone china with a high-shine finish that creates an almost translucent effect.

Designed for Soho Mews House, this set of Scalloped side plates is crafted from durable fine bone china with a glossy finish. The subtle waved rims are highlighted by a solid green, hand-painted border.