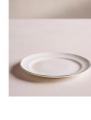

### Product details

Made from fine bone china with a high-shine finish that creates an almost translucent effect.

Designed for Soho Mews House, this set of Scalloped side plates is crafted from durable fine bone china with a glossy finish. The subtle waved rims are highlighted by a solid green, hand-painted border.