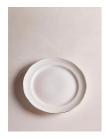

# Scalloped Side Plate, Set Of 4, Green Rim

\$95 Regular

\$81 Membership

### Product details

Made from fine bone china with a high-shine finish that creates an almost translucent effect.

Designed for Soho Mews House, this set of Scalloped side plates is crafted from durable fine bone china with a glossy finish. The subtle waved rims are highlighted by a solid green, hand-painted border.