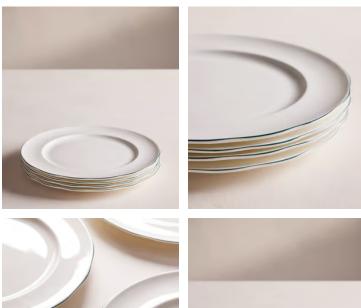

## Scalloped Dinner Plate, Set of 4, Green Rim

\$115 Regular price \$98 Member price

Made from fine bone china with a high-shine finish that creates an almost translucent effect.

Designed for Soho Mews House, this set of Scalloped dinner plates is crafted from durable fine bone china with a glossy finish. The subtle waved rims are highlighted by a solid green, hand-painted border.