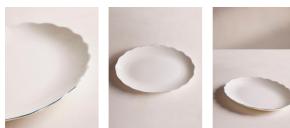

# Scalloped Oval Dish, Large, Green Rim

\$85 Regular

\$72 Membership

#### Product details

Made from fine bone china with a high-shine finish that creates an almost translucent effect.

Designed for Soho Mews House, this Scalloped dish is crafted from durable fine bone china with a glossy finish. Its subtle waved rim is highlighted by a solid green, hand-painted border.