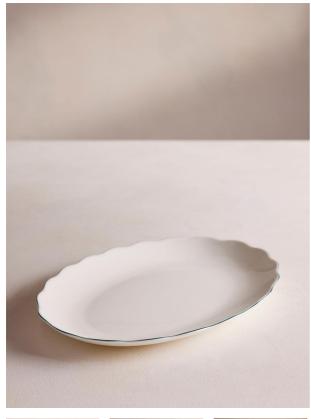

# Scalloped Oval Dish, Large, Green Rim

\$85 Regular

\$72 Membership

#### Product details

Made from fine bone china with a high-shine finish that creates an almost translucent effect.

Designed for Soho Mews House, this Scalloped dish is crafted from durable fine bone china with a glossy finish. Its subtle waved rim is highlighted by a solid green, hand-painted border.