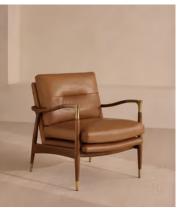

# Theodore Armchair, Leather Chestnut, US

\$2,895 Regular price \$2,461 Member price

A hand-crafted solid birch frame creates a comfortable deep sit accentuated by down and feather-wrapped cushions.

Taking cues from the designs seen throughout Soho House 40 Greek Street, our Theodore chair is upholstered in chestnut leather. Its comfortable cushions are held by a tapered birch frame trimmed with brass detailing.

### **Dimensions**

**Dimensions:** H85 x W64 x D75cm / H33 x W25 x D30"

**Weight:** 16kg / 35.3lbs

### **Details**

Arm height: 24"

Composition: 100% Leather

Fabric: 100% Leather

Feet: Birch frame with brass effect finish
Filling: Foam, feather down and fiber
Frame: Birch frame with brass effect finish

Removable cushions: Yes
Removable legs: No