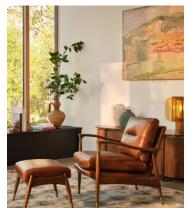

# Theodore Armchair, Leather Chestnut, US

\$2,895 Regular price \$2,461 Member price

A hand-crafted solid birch frame creates a comfortable deep sit accentuated by down and feather-wrapped cushions.

Taking cues from the designs seen throughout Soho House 40 Greek Street, our Theodore chair is upholstered in chestnut leather. Its comfortable cushions are held by a tapered birch frame trimmed with brass detailing.