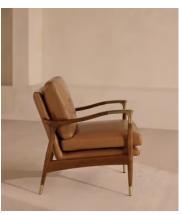

# Theodore Armchair, Leather Chestnut, US

\$2,895 Regular price \$2,461 Member price

A hand-crafted solid birch frame creates a comfortable deep sit accentuated by down and feather-wrapped cushions.

Taking cues from the designs seen throughout Soho House 40 Greek Street, our Theodore chair is upholstered in chestnut leather. Its comfortable cushions are held by a tapered birch frame trimmed with brass detailing.

### **Details**

Arm height: 24"

Composition: 100% Leather

Fabric: 100% Leather

Feet: Birch frame with brass effect finish
Filling: Foam, feather down and fiber
Frame: Birch frame with brass effect finish

Removable cushions: Yes
Removable legs: No