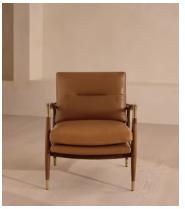

# Theodore Armchair, Leather Chestnut, US

\$2,895 Regular price \$2,461 Member price

A hand-crafted solid birch frame creates a comfortable deep sit accentuated by down and feather-wrapped cushions.

Taking cues from the designs seen throughout Soho House 40 Greek Street, our Theodore chair is upholstered in chestnut leather. Its comfortable cushions are held by a tapered birch frame trimmed with brass detailing.

### **Details**

Arm height: 24"

Composition: 100% Leather

Fabric: 100% Leather

Feet: Birch frame with brass effect finish
Filling: Foam, feather down and fiber
Frame: Birch frame with brass effect finish

Removable cushions: Yes
Removable legs: No