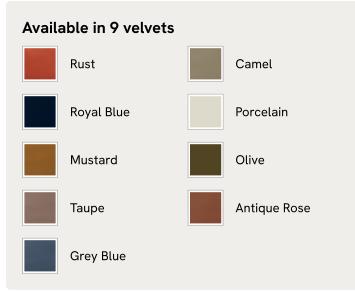

# Mika Bed, King, Velvet, Rust, US

\$5,595 Regular price \$4,756 Member price

Fully upholstered in natural linen, a curved headboard surrounded by bobbin detailing creates a focal point for your bedroom.

Mirroring the styles seen in Soho House Nashville with its curved headboard, the Mika bed is carved from solid turned timber surrounded by intricate bobbin detailing. Fully upholstered in natural linen that comes in our full made-to-order palette, it's trimmed with a matching valance.