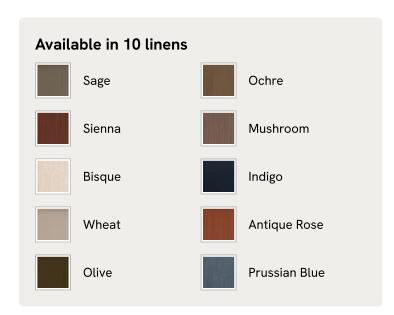

Mirroring the styles seen in Soho House Nashville with its curved headboard, the Mika bed is carved from solid turned timber surrounded by intricate bobbin detailing. Fully upholstered in natural linen that comes in our full made-to-order palette, it's trimmed with a matching valance.