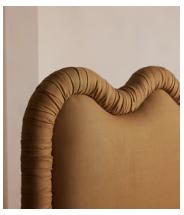

# Tristan Bed, California King, Linen, Ochre, US

\$6,495 Regular price \$5,521 Member price

An oversized wavy headboard is fully upholstered and finished with ruched detailing.

Taking inspiration from the vintage interiors seen in Soho House Paris, our statement Tristan bed features a low profile and a comfy cushioned headboard, all resting on solid birch ball feet, fully upholstered in velvet or linen.