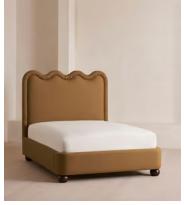

# Tristan Bed, California King, Linen, Ochre, US

\$6,495 Regular price \$5,521 Member price

An oversized wavy headboard is fully upholstered and finished with ruched detailing.

Taking inspiration from the vintage interiors seen in Soho House Paris, our statement Tristan bed features a low profile and a comfy cushioned headboard, all resting on solid birch ball feet, fully upholstered in velvet or linen.