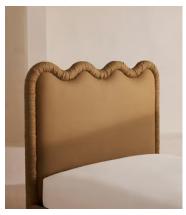

# Tristan Bed, California King, Linen, Ochre, US

\$6,495 Regular price \$5,521 Member price

An oversized wavy headboard is fully upholstered and finished with ruched detailing.

Taking inspiration from the vintage interiors seen in Soho House Paris, our statement Tristan bed features a low profile and a comfy cushioned headboard, all resting on solid birch ball feet, fully upholstered in velvet or linen.