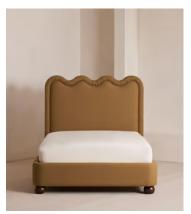

# Tristan Bed, California King, Linen, Ochre, US

\$6,495 Regular price \$5,521 Member price

An oversized wavy headboard is fully upholstered and finished with ruched detailing.

Taking inspiration from the vintage interiors seen in Soho House Paris, our statement Tristan bed features a low profile and a comfy cushioned headboard, all resting on solid birch ball feet, fully upholstered in velvet or linen.