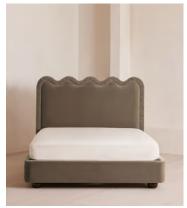

# Tristan Bed, California King, Velvet, Taupe, US

\$5,795 Regular price \$4,926 Member price

An oversized wavy headboard is fully upholstered and finished with ruched detailing.

Taking inspiration from the vintage interiors seen in Soho House Paris, our statement Tristan bed features a low profile and a comfy cushioned headboard, all resting on solid birch ball feet, fully upholstered in velvet or linen.