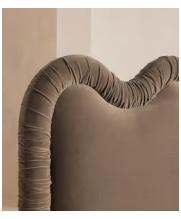

# Tristan Bed, California King, Velvet, Taupe, US

\$5,795 Regular price \$4,926 Member price

An oversized wavy headboard is fully upholstered and finished with ruched detailing.

Taking inspiration from the vintage interiors seen in Soho House Paris, our statement Tristan bed features a low profile and a comfy cushioned headboard, all resting on solid birch ball feet, fully upholstered in velvet or linen.