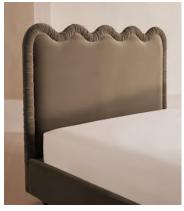

# Tristan Bed, California King, Velvet, Taupe, US

\$5,795 Regular price \$4,926 Member price

An oversized wavy headboard is fully upholstered and finished with ruched detailing.

Taking inspiration from the vintage interiors seen in Soho House Paris, our statement Tristan bed features a low profile and a comfy cushioned headboard, all resting on solid birch ball feet, fully upholstered in velvet or linen.