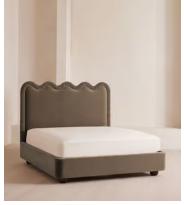

# Tristan Bed, California King, Velvet, Taupe, US

\$5,795 Regular price \$4,926 Member price

An oversized wavy headboard is fully upholstered and finished with ruched detailing.

Taking inspiration from the vintage interiors seen in Soho House Paris, our statement Tristan bed features a low profile and a comfy cushioned headboard, all resting on solid birch ball feet, fully upholstered in velvet or linen.