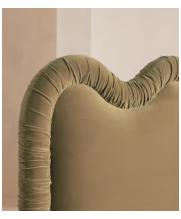

# Tristan Bed, California King, Velvet, Lichen, US

\$5,795 Regular price \$4,926 Member price

An oversized wavy headboard is fully upholstered and finished with ruched detailing.

Taking inspiration from the vintage interiors seen in Soho House Paris, our statement Tristan bed features a low profile and a comfy cushioned headboard, all resting on solid birch ball feet, fully upholstered in velvet or linen.