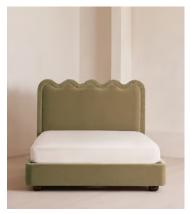

# Tristan Bed, California King, Velvet, Lichen, US

\$5,795 Regular price \$4,926 Member price

An oversized wavy headboard is fully upholstered and finished with ruched detailing.

Taking inspiration from the vintage interiors seen in Soho House Paris, our statement Tristan bed features a low profile and a comfy cushioned headboard, all resting on solid birch ball feet, fully upholstered in velvet or linen.