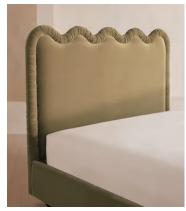

# Tristan Bed, California King, Velvet, Lichen, US

\$5,795 Regular price \$4,926 Member price

An oversized wavy headboard is fully upholstered and finished with ruched detailing.

Taking inspiration from the vintage interiors seen in Soho House Paris, our statement Tristan bed features a low profile and a comfy cushioned headboard, all resting on solid birch ball feet, fully upholstered in velvet or linen.