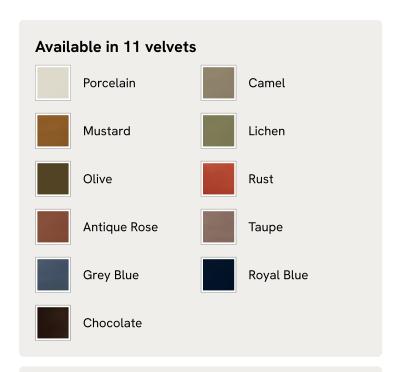

# Tristan Bed, California King, Velvet, Lichen, US

\$5,795 Regular price \$4,926 Member price

An oversized wavy headboard is fully upholstered and finished with ruched detailing.

Taking inspiration from the vintage interiors seen in Soho House Paris, our statement Tristan bed features a low profile and a comfy cushioned headboard, all resting on solid birch ball feet, fully upholstered in velvet or linen.