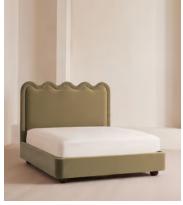

# Tristan Bed, California King, Velvet, Lichen, US

\$5,795 Regular price \$4,926 Member price

An oversized wavy headboard is fully upholstered and finished with ruched detailing.

Taking inspiration from the vintage interiors seen in Soho House Paris, our statement Tristan bed features a low profile and a comfy cushioned headboard, all resting on solid birch ball feet, fully upholstered in velvet or linen.