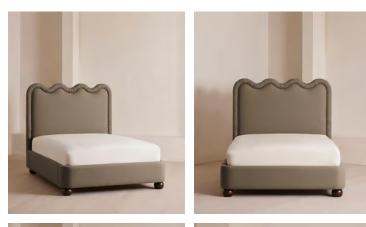

# Tristan Bed, King, Linen, Mushroom, US

\$5,895 Regular price \$5,011 Member price

An oversized wavy headboard is fully upholstered and finished with ruched detailing.

Taking inspiration from the vintage interiors seen in Soho House Paris, our statement Tristan bed features a low profile and a comfy cushioned headboard, all resting on solid birch ball feet, fully upholstered in velvet or linen.

## Dimensions

Dimensions: H163 x W210 x D229cm / H64 x W83 x D90"

Weight: 130kg / 286.6lbs

Number of boxes: 2

- Box 1: H168 x W220 x D21cm / H66 x W86.8 x D8.3" •
- Box 2: H100 x W220 x D21cm / H39.5 x W86.5 x D8.3"