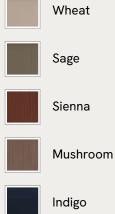

# SOHO HOME





## Available in 10 linens





# Tristan Bed, King, Linen, Mushroom, US

\$5,895 Regular price \$5,011 Member price

An oversized wavy headboard is fully upholstered and finished with ruched detailing.

Taking inspiration from the vintage interiors seen in Soho House Paris, our statement Tristan bed features a low profile and a comfy cushioned headboard, all resting on solid birch ball feet, fully upholstered in velvet or linen.

## Dimensions

Dimensions: H163 x W210 x D229cm / H64 x W83 x D90"

Weight: 130kg / 286.6lbs

Number of boxes: 2

- Box 1: H168 x W220 x D21cm / H66 x W86.8 x D8.3" •
- Box 2: H100 x W220 x D21cm / H39.5 x W86.5 x D8.3"

## Details

Assembled size: H64 x W82.5 x D90 inches Assembly required: Yes Clearance: 1.6" Composition: Engineered Hardwood, Foam and Fiber, Rubber Webbing, Maple, Linen Fab