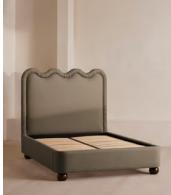

# Tristan Bed, King, Linen, Mushroom, US

\$5,895 Regular price \$5,011 Member price

An oversized wavy headboard is fully upholstered and finished with ruched detailing.

Taking inspiration from the vintage interiors seen in Soho House Paris, our statement Tristan bed features a low profile and a comfy cushioned headboard, all resting on solid birch ball feet, fully upholstered in velvet or linen.

## Details

Assembled size: H64 x W82.5 x D90 inches Assembly required: Yes Clearance: 1.6" Composition: Engineered Hardwood, Foam and Fiber, Rubber Webbing, Maple, Linen Fabric: 100% Linen Feet: Maple Filling: Foam and fiber Footboard dimensions: H15 x W82.5x D3.5 inches Frame: Engineered Hardwood Headboard dimensions: H64 x W82.5 x D4 inches Mattress size: King Removable cushions: No Removable legs: Yes Care instructions: Professional upholstery cleaning is advised