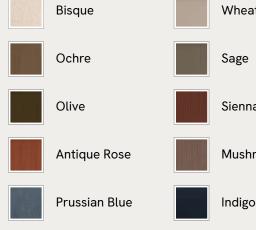

# SOHO HOME





## Available in 10 linens





# Tristan Bed, King, Linen, Mushroom, US

\$5,895 Regular price \$5,011 Member price

An oversized wavy headboard is fully upholstered and finished with ruched detailing.

Taking inspiration from the vintage interiors seen in Soho House Paris, our statement Tristan bed features a low profile and a comfy cushioned headboard, all resting on solid birch ball feet, fully upholstered in velvet or linen.

## Dimensions

Dimensions: H163 x W210 x D229cm / H64 x W83 x D90"

Weight: 130kg / 286.6lbs

Number of boxes: 2

- Box 1: H168 x W220 x D21cm / H66 x W86.8 x D8.3" •
- Box 2: H100 x W220 x D21cm / H39.5 x W86.5 x D8.3"

## Details

Assembled size: H64 x W82.5 x D90 inches Assembly required: Yes Clearance: 1.6" Composition: Engineered Hardwood, Foam and Fiber, Rubber Webbing, Maple, Linen F