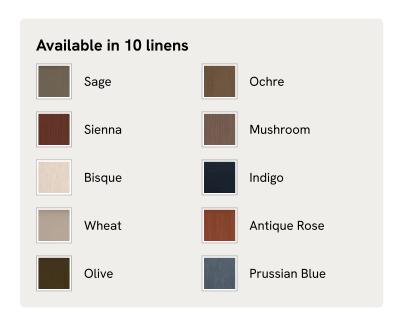

Mirroring the styles seen in Soho House Nashville with its curved headboard, the Mika bed is carved from solid turned timber surrounded by intricate bobbin detailing. Fully upholstered in natural linen that comes in our full made-to-order palette, it's trimmed with a matching valance.