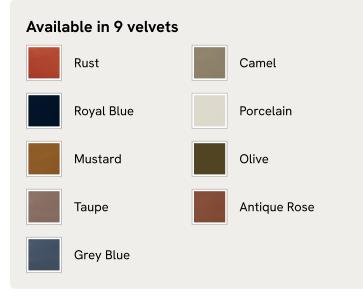

# Mika Bed, Queen, Velvet, Olive, US

\$5,395 Regular price \$4,586 Member price

Fully upholstered in natural linen, a curved headboard surrounded by bobbin detailing creates a focal point for your bedroom.