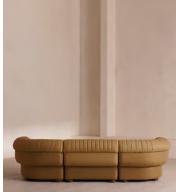

# Rava Sectional Sofa, Four Seater, Loden, Ochre, US

A soft, rounded four-seater silhouette with a fluted backrest is fully upholstered in velvet.

Fully wrapped in velvet, the multi-functional Rava sofa is inspired by the social spaces in Soho House Nashville. Available fully formed or as separate modules, it pieces together with discrete crocodile clips to offer various seating arrangements to suit your own space.

### Dimensions

Dimensions: H74 x W284 x D101cm / H29 x W76 x D40" Weight: 126kg / 277.8lbs Number of boxes: 3