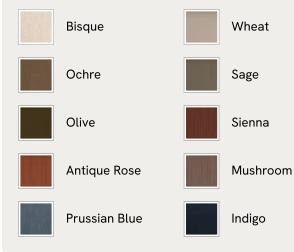

## SOHO HOME







#### Available in 10 linens



# Rava Sectional Sofa, Four Seater, Loden, Ochre, US



A soft, rounded four-seater silhouette with a fluted backrest is fully upholstered in velvet.

Fully wrapped in velvet, the multi-functional Rava sofa is inspired by the social spaces in Soho House Nashville. Available fully formed or as separate modules, it pieces together with discrete crocodile clips to offer various seating arrangements to suit your own space.

### Dimensions

Dimensions: H74 x W284 x D101cm / H29 x W76 x D40" Weight: 126kg / 277.8lbs Number of boxes: 3

#### Details

Arm height: 28.7" Assembly required: Yes Fabric: 100% Linen Feet: Oak Filling: Foam, feather and fiber Frame: Engineered Hardwood Removable cushions: Yes Removable legs: No Seat depth: 27.6" Seat height: 16.9" Seat width: 86.6" Care instructions: P