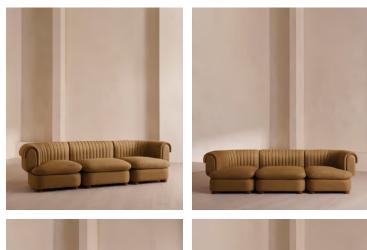

# Rava Sectional Sofa, Four Seater, Loden, Ochre, US

A soft, rounded four-seater silhouette with a fluted backrest is fully upholstered in velvet.

Fully wrapped in velvet, the multi-functional Rava sofa is inspired by the social spaces in Soho House Nashville. Available fully formed or as separate modules, it pieces together with discrete crocodile clips to offer various seating arrangements to suit your own space.

### Dimensions

Dimensions: H74 x W284 x D101cm / H29 x W76 x D40" Weight: 126kg / 277.8lbs Number of boxes: 3

#### Details

Arm height: 28.7" Assembly required: Yes Fabric: 100% Linen Feet: Oak Filling: Foam, feather and fiber Frame: Engineered Hardwood Removable cushions: Yes Removable legs: No Seat depth: 27.6" Seat height: 16.9" Seat width: 86.6" Care instructions: Professional upholstery cleaning