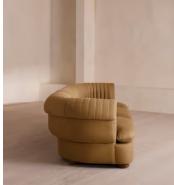

# Rava Sectional Sofa, Four Seater, Loden, Ochre, US

A soft, rounded four-seater silhouette with a fluted backrest is fully upholstered in velvet.

Fully wrapped in velvet, the multi-functional Rava sofa is inspired by the social spaces in Soho House Nashville. Available fully formed or as separate modules, it pieces together with discrete crocodile clips to offer various seating arrangements to suit your own space.

#### Details

Arm height: 28.7" Assembly required: Yes Fabric: 100% Linen Feet: Oak Filling: Foam, feather and fiber Frame: Engineered Hardwood Removable cushions: Yes Removable legs: No Seat depth: 27.6" Seat height: 16.9" Seat width: 86.6" Care instructions: Professional upholstery cleaning