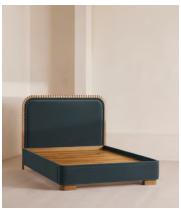

#### **Dimensions**

Dimensions: H131 x W206 x D217cm / H52 x W81 x D85"

Weight: 119kg / 262.3lbs

Number of boxes: 3

**Box 1:** H50 x W228 x D24cm / H19.7 x W89.8 x D9.4" **Box 2:** H51 x W220 x D23cm / H20.1 x W86.6 x D9.1" **Box 3:** H149 x W218 x D17cm / H58.7 x W85.8 x D6.7"

#### **Details**

Assembly required: Yes

Composition: Oak Wood, Poplar Wood, Plywood, Velvet Fabric: 85% Cotton, 15% Cotton (100% Cotton Pile)

Feet: Oak wood Filling: Foam

Footboard dimensions: H15 x W81 x D5.5 inches

Frame: Poplar and Engineered Hardwood

Headboard dimensions: H52 x W81 x D30 inches

Mattress size: US King Removable legs: No

Care instructions: Professional upholstery cleaning