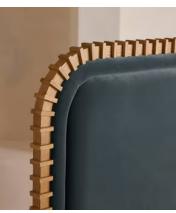

# Angus Bed, King, Velvet, Grey Blue, US

\$5,095 Regular price

\$4,331 Member price

Made from solid oak, an oversized, curved headboard is characterised by intricate carved detailing.

Inspired by the calming bedrooms of Soho House Rome, the Angus bed is fully upholstered in soft velvet in a variety of bespoke colour options. Made from solid oak, its frame is characterised by an oversized, intricately carved headboard that creates a statement design piece for your room.