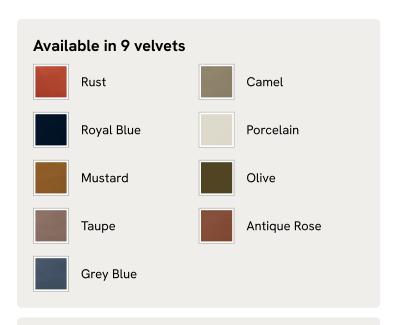

y an oversized, intricately carved headboard that creates a statement design piece for your room.

#### **Dimensions**

Dimensions: H131 x W206 x D217cm / H52 x W81 x D85"

Weight: 119kg / 262.3lbs

Number of boxes: 3

**Box 1:** H50 x W228 x D24cm / H19.7 x W89.8 x D9.4" **Box 2:** H51 x W220 x D23cm / H20.1 x W86.6 x D9.1" **Box 3:** H149 x W218 x D17cm / H58.7 x W85.8 x D6.7"

#### **Details**

Assembly required: Yes

Composition: Oak Wood, Poplar Wood, Plywood, Velvet Fabric: 85% Cotton, 15% Cotton (100% Cotton Pile)

Feet: Oak wood Filling: Foam

Footboard dimensions: H15 x W81 x D5.5 inches

Frame: Poplar and Engineered Hardwood

Headboard dimensions: H52 x W81 x D30 inches

Mattress size: US King Removable legs: No

Care instructions: Professional upholstery cleaning

## SOHO HOME



#### Available in 2 sizes

Queen (H131 x W164 x D217cm / H52 x W65 x D85") King (H131 x W206 x D217cm / H52 x W81 x D85")