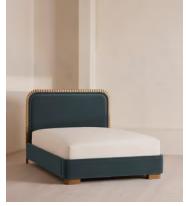

# Angus Bed, King, Velvet, Grey Blue, US

\$5,095 Regular price

\$4,331 Member price

Made from solid oak, an oversized, curved headboard is characterised by intricate carved detailing.

Inspired by the calming bedrooms of Soho House Rome, the Angus bed is fully upholstered in soft velvet in a variety of bespoke colour options. Made from solid oak, its frame is characterised by an oversized, intricately carved headboard that creates a statement design piece for your room.

#### **Dimensions**

Dimensions: H131 x W206 x D217cm / H52 x W81 x D85"

Weight: 119kg / 262.3lbs

Number of boxes: 3

**Box 1:** H50 x W228 x D24cm / H19.7 x W89.8 x D9.4" **Box 2:** H51 x W220 x D23cm / H20.1 x W86.6 x D9.1" **Box 3:** H149 x W218 x D17cm / H58.7 x W85.8 x D6.7"