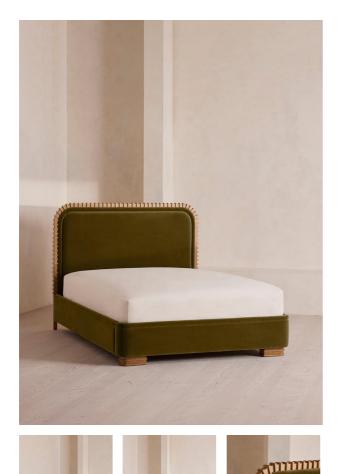

# Angus Bed, Queen, Velvet, Olive, Us

\$4,795 Regular \$4,076 Membership

# Product details

Made from solid oak, an oversized, curved headboard is characterised by intricate carved detailing.

Inspired by the calming bedrooms of Soho House Rome, the Angus bed is fully upholstered in soft velvet in a variety of bespoke colour options. Made from solid oak, its frame is characterised by an oversized, intricately carved headboard that creates a statement design piece for your room.

# Dimensions

Product dimensions: H131 x W164 x D217cm / H52 x W65 x D85"

Product weight: 109kg / 240.3lbs

Number of boxes: 3 \* Box 1 : H50 x W228 x D24cm / H19.5 x W89.8 x D9.3"

/products/angus-bed/72780400 - SKU: 72780400