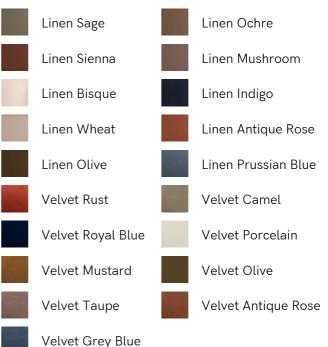

# SOHO HOME



# Angus Bed, Queen, Velvet, Olive, Us

\$4,795 Regular \$4,076 Membership

#### Available in



#### Sizes

Queen, King

# Product details

Made from solid oak, an oversized, curved headboard is characterised by intricate carved detailing.

Inspired by the calming bedrooms of Soho House Rome, the Angus bed is fully upholstered in soft velvet in a variety of bespoke colour options. Made from solid oak, its frame is characterised by an oversized, intricately carved headboard that creates a statement design piece for your room.

# Dimensions

Product dimensions: H131 x W164 x D217cm / H52 x W65 x D85"

Product weight: 109kg / 240.3lbs

Number of boxes: 3 \* Box 1 : H50 x W228 x D24cm / H19.5 x W89.8 x D9.3"

/products/angus-bed/72780400 - SKU: 72780400

### Details

Assembly required: Yes Care instructions: Professional upholstery cleaning Composition: Oak Wood, Poplar Wood, Plywood,