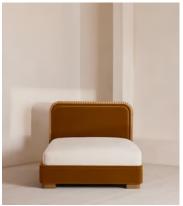

# Angus Bed, Queen, Velvet, Mustard, US

\$4,795 Regular price \$4,076 Member price

Made from solid oak, an oversized, curved headboard is characterised by intricate carved detailing.

Inspired by the calming bedrooms of Soho House Rome, the Angus bed is fully upholstered in soft velvet in a variety of bespoke colour options. Made from solid oak, its frame is characterised by an oversized, intricately carved headboard that creates a statement design piece for your room.