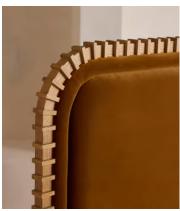

# Angus Bed, Queen, Velvet, Mustard, US

\$4,795 Regular price \$4,076 Member price

Made from solid oak, an oversized, curved headboard is characterised by intricate carved detailing.

Inspired by the calming bedrooms of Soho House Rome, the Angus bed is fully upholstered in soft velvet in a variety of bespoke colour options. Made from solid oak, its frame is characterised by an oversized, intricately carved headboard that creates a statement design piece for your room.

#### **Details**

Assembly required: Yes

Composition: Oak Wood, Poplar Wood, Plywood, Velvet Fabric: 85% Cotton, 15% Cotton (100% Cotton Pile)

Feet: Oak wood
Filling: Foam

Footboard dimensions: H15 x W65 x D5.5 inches