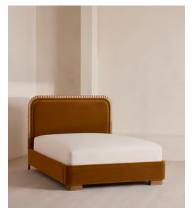

# Angus Bed, Queen, Velvet, Mustard, US

\$4,795 Regular price \$4,076 Member price

Made from solid oak, an oversized, curved headboard is characterised by intricate carved detailing.

Inspired by the calming bedrooms of Soho House Rome, the Angus bed is fully upholstered in soft velvet in a variety of bespoke colour options. Made from solid oak, its frame is characterised by an oversized, intricately carved headboard that creates a statement design piece for your room.

#### **Dimensions**

**Dimensions:** H131 x W164 x D217cm / H52 x W65 x D85"

**Weight:** 109kg / 240.3lbs

Number of boxes: 3

Box 1: H50 x W228 x D24cm / H19.7 x W89.8 x D9.4"
 Box 2: H51 x W180 x D23cm / H20.1 x W70.9 x D9.1"

#### **Details**

Assembly required: Yes

Composition: Oak Wood, Poplar Wood, Plywood, Velvet Fabric: 85% Cotton, 15% Cotton (100% Cotton Pile)

Feet: Oak wood
Filling: Foam

Footboard dimensions: H15 x W65 x D5.5 inches