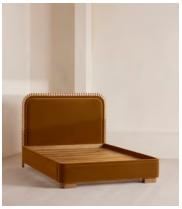

# Angus Bed, Queen, Velvet, Mustard, US

\$4,795 Regular price \$4,076 Member price

Made from solid oak, an oversized, curved headboard is characterised by intricate carved detailing.

Inspired by the calming bedrooms of Soho House Rome, the Angus bed is fully upholstered in soft velvet in a variety of bespoke colour options. Made from solid oak, its frame is characterised by an oversized, intricately carved headboard that creates a statement design piece for your room.

Frame: Poplar and Engineered Hardwood

Headboard dimensions: H52 x W65 x D30 inches

Mattress size: US Queen Removable legs: No

Care instructions: Professional upholstery cleaning