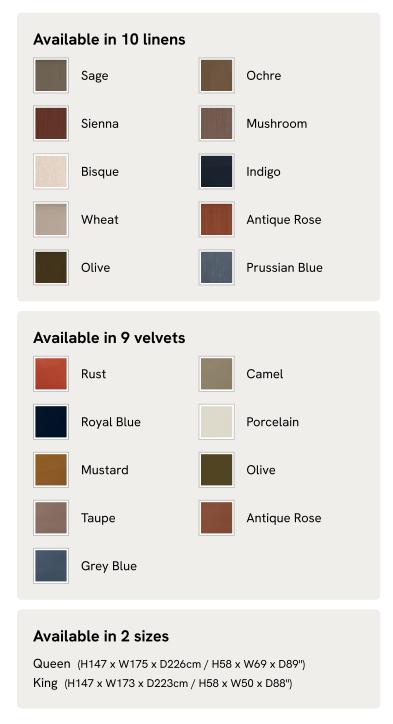

Mirroring the styles seen in Soho House Nashville with its curved headboard, the Mika bed is carved from solid turned timber surrounded by intricate bobbin detailing. Fully upholstered in natural linen that comes in our full made-to-order palette, it's trimmed with a matching valance.

## Details

Assembly required: Yes Clearance: 9.4" Composition: Poplar Wood, Plywood, Velvet Fabric: 85% Cotton, 15% Cotton (100% Cotton Pile) Feet: Plastic glide Filling: Foam Finish: Walnut, antique brass and velvet Footboard dimensions: H15 x W81 x D5.5 inches Frame: Walnut wood Hardware: Brass feet Headboard dimensions: H52 x W81 x D30 inches Mattress size: US King Removable legs: No