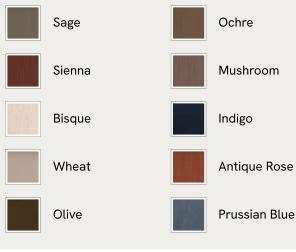

## SOHO HOME



#### Available in 10 linens



# Mika Bed, Queen, Linen, Olive, US

\$5,395 Regular price \$4,586 Member price

Fully upholstered in natural linen, a curved headboard surrounded by bobbin detailing creates a focal point for your bedroom.

Mirroring the styles seen in Soho House Nashville with its curved headboard, the Mika bed is carved from solid turned timber surrounded by intricate bobbin detailing. Fully upholstered in natural linen that comes in our full made-to-order palette, it's trimmed with a matching valance.

### **Dimensions**

Dimensions: H147 x W175 x D226cm / H58 x W69 x D89"

Weight: 92kg / 202.8lbs

Number of boxes: 3

- Box 1: H52 x W234 x D28cm / H20.5 x W92.1 x D11" .
- Box 2: H49 x W186 x D17cm / H19.3 x W73.2 x D6.7"
- Box 3: H171 x W183 x D19cm / H67.3 x W72 x D7.5"

#### Details

Assembly requi