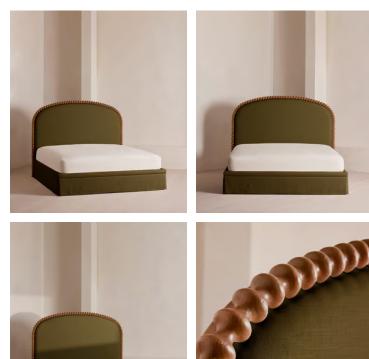

# Mika Bed, Queen, Linen, Olive, US

\$5,395 Regular price \$4,586 Member price

Fully upholstered in natural linen, a curved headboard surrounded by bobbin detailing creates a focal point for your bedroom.

Mirroring the styles seen in Soho House Nashville with its curved headboard, the Mika bed is carved from solid turned timber surrounded by intricate bobbin detailing. Fully upholstered in natural linen that comes in our full made-to-order palette, it's trimmed with a matching valance.

#### Details

Assembly required: Yes Clearance: 9.4" Composition: Poplar Wood, Plywood, Linen Fabric: 100% Linen Feet: Plastic glide Filling: Foam Finish: Walnut, antique brass and Linen Footboard dimensions: H15 x W65 x D5.5 inches Frame: Walnut wood Hardware: Brass feet Headboard dimensions: H52 x W65 x D30 inches Mattress size: US Queen Removable legs: No