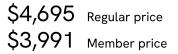

Removable legs: No

Seat depth: 19.7"

Seat height: 17.7"

Seat width: 76"

Under seat clearance: 6.7"

**Care instructions**: Dust often using a clean, soft, dry and lint-free cloth. Blot spills immediately and wipe with a clean, damp, cloth. We do not recommend the use of chemical cleansers, abrasives or furniture polish. Professional upholstery cleaning advised for cushions. Cover when not in use and bring cushions inside.