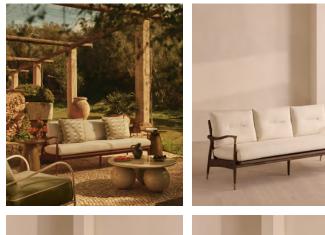

## Theodore Outdoor Sofa, Natural, Off White, US

A well-known House style reimagined for your garden. The handcrafted frame is fitted with cushions upholstered in outdoor-safe linen.

Taking cues from the designs seen in Soho House 40 Greek Street, our Theodore sofa is now reimagined as part of your outdoor set-up. It combines cushions wrapped in linen with a durable frame handcrafted from dark-stained iroko wood and finished with brass-coloured detailing.

## Dimensions

Dimensions: H78 x W201 x D75cm / H31 x W79 x D30" Weight: 34kg / 75lbs