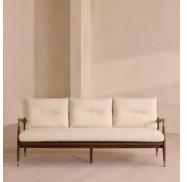

## Theodore Outdoor Sofa, Natural, Off White, US

A well-known House style reimagined for your garden. The handcrafted frame is fitted with cushions upholstered in outdoor-safe linen.

Taking cues from the designs seen in Soho House 40 Greek Street, our Theodore sofa is now reimagined as part of your outdoor set-up. It combines cushions wrapped in linen with a durable frame handcrafted from dark-stained iroko wood and finished with brass-coloured detailing.

## Dimensions

Dimensions: H78 x W201 x D75cm / H31 x W79 x D30" Weight: 34kg / 75lbs