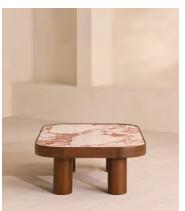

## Sylvan Outdoor Coffee Table, Bulgari Marble

\$3,995 Regular price \$3,396 Member price

Natural veining across an inset marble top makes each piece completely unique.

The four cylindrical legs and rounded rectangular top of our Sylvan coffee table are crafted from durable iroko wood. The wood's dark stain is complemented by a deeply coloured Red Bulgari marble top, characterised by distinctive natural veining.