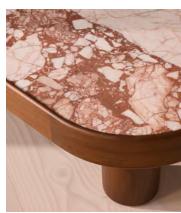

## Sylvan Outdoor Coffee Table, Bulgari Marble

\$3,995 Regular price \$3,396 Member price

Natural veining across an inset marble top makes each piece completely unique.

The four cylindrical legs and rounded rectangular top of our Sylvan coffee table are crafted from durable iroko wood. The wood's dark stain is complemented by a deeply coloured Red Bulgari marble top, characterised by distinctive natural veining.