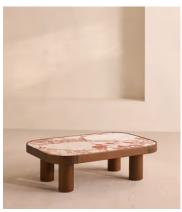

## Sylvan Outdoor Coffee Table, Bulgari Marble

\$3,995 Regular price \$3,396 Member price

Natural veining across an inset marble top makes each piece completely unique.

The four cylindrical legs and rounded rectangular top of our Sylvan coffee table are crafted from durable iroko wood. The wood's dark stain is complemented by a deeply coloured Red Bulgari marble top, characterised by distinctive natural veining.