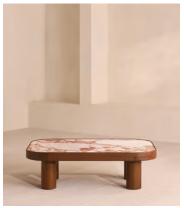

## Sylvan Outdoor Coffee Table, Bulgari Marble

\$3,995 Regular price \$3,396 Member price

Natural veining across an inset marble top makes each piece completely unique.

The four cylindrical legs and rounded rectangular top of our Sylvan coffee table are crafted from durable iroko wood. The wood's dark stain is complemented by a deeply coloured Red Bulgari marble top, characterised by distinctive natural veining.