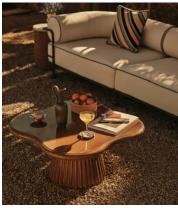

## Dayton Outdoor Coffee Table, Concrete, Ochre

\$895 Regular price Member price

Designed for outdoor use, a sculptural, clover-shaped top is finished with a unique reactive glaze.

Etched with reeded detailing, the tapered pedestal base of our Dayton coffee table supports a clover-shaped top. Its sculptural silhouette is crafted from reinforced concrete finished with a one-of-a-kind reactive glaze to harmonise with outdoor surroundings.