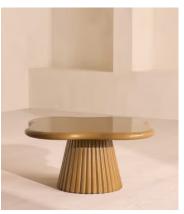

## Dayton Outdoor Coffee Table, Concrete, Ochre

\$895 Regular price Member price

Designed for outdoor use, a sculptural, clover-shaped top is finished with a unique reactive glaze.

Etched with reeded detailing, the tapered pedestal base of our Dayton coffee table supports a clover-shaped top. Its sculptural silhouette is crafted from reinforced concrete finished with a one-of-a-kind reactive glaze to harmonise with outdoor surroundings.

## **Dimensions**

Dimensions: H40 x W80 x D80cm / H16 x W31 x D31"

Weight: 53kg / 116.8lbs