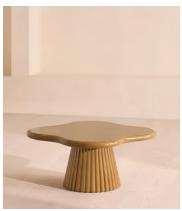

## Dayton Outdoor Coffee Table, Concrete, Ochre

\$895 Regular price Member price

Designed for outdoor use, a sculptural, clover-shaped top is finished with a unique reactive glaze.

Etched with reeded detailing, the tapered pedestal base of our Dayton coffee table supports a clover-shaped top. Its sculptural silhouette is crafted from reinforced concrete finished with a one-of-a-kind reactive glaze to harmonise with outdoor surroundings.