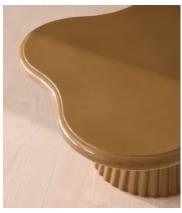

## Dayton Outdoor Coffee Table, Concrete, Ochre

\$895 Regular price Member price

Designed for outdoor use, a sculptural, clover-shaped top is finished with a unique reactive glaze.

Etched with reeded detailing, the tapered pedestal base of our Dayton coffee table supports a clover-shaped top. Its sculptural silhouette is crafted from reinforced concrete finished with a one-of-a-kind reactive glaze to harmonise with outdoor surroundings.

## **Details**

Assembly required: No

Composition: Glass fiber reinforced concrete

Feet: Felt

Frame: Reinforced Concrete and Steel Material: Reinforced Concrete and Steel

Removable legs: No

Care instructions: Dust often using a clean, soft, dry and lint-free cloth. Blot spills immediately and wipe with a clean, damp, cloth. We do not recommend the use of chemical cleansers, abrasives or furniture polish.