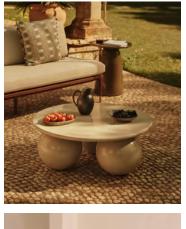

## Oxley Outdoor Coffee Table, Concrete, Mushroom

\$1,995 Regular price \$1,696 Member price

A sculptural silhouette crafted from reinforced concrete is finished with a reactive glaze to make each piece unique.

Part of our indoor collection, the Oxley coffee table has been reimagined for use outdoors. Referencing similar pieces seen at Soho House Hong Kong, it's crafted from reinforced concrete with a reactive glaze. Resting on three matching spheres, this unique piece creates a sculptural focal point.

## Dimensions

Dimensions: H37 x W90 x D90cm / H15 x W35 x D35" Weight: 68kg / 149.9lbs