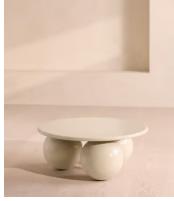

## Oxley Outdoor Coffee Table, Concrete, Mushroom

\$1,995 Regular price \$1,696 Member price

A sculptural silhouette crafted from reinforced concrete is finished with a reactive glaze to make each piece unique.

Part of our indoor collection, the Oxley coffee table has been reimagined for use outdoors. Referencing similar pieces seen at Soho House Hong Kong, it's crafted from reinforced concrete with a reactive glaze. Resting on three matching spheres, this unique piece creates a sculptural focal point.

## Dimensions

Dimensions: H37 x W90 x D90cm / H15 x W35 x D35" Weight: 68kg / 149.9lbs