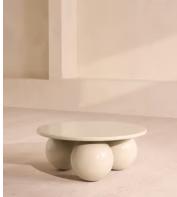

## Oxley Outdoor Coffee Table, Concrete, Mushroom

\$1,995 Regular price \$1,696 Member price

A sculptural silhouette crafted from reinforced concrete is finished with a reactive glaze to make each piece unique.

Part of our indoor collection, the Oxley coffee table has been reimagined for use outdoors. Referencing similar pieces seen at Soho House Hong Kong, it's crafted from reinforced concrete with a reactive glaze. Resting on three matching spheres, this unique piece creates a sculptural focal point.

## Dimensions

Dimensions: H37 x W90 x D90cm / H15 x W35 x D35" Weight: 68kg / 149.9lbs