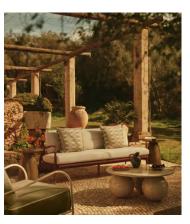

Part of our indoor collection, the Oxley coffee table has been reimagined for use outdoors. Referencing similar pieces seen at Soho House Hong Kong, it's crafted from reinforced concrete with a reactive glaze. Resting on three matching spheres, this unique piece creates a sculptural focal point.