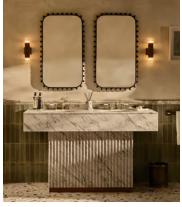

## Stellios Double Vanity, Arabescato Marble

\$9,495 Regular price \$8,071 Member price

An angular silhouette is carved using an Arabescato marble detailed with fluting at the base.

Our Stellios double vanity takes inspiration from the solid marble sinks seen in the bathrooms of Soho House Rome. Crafted using a honed Arabescato marble, its angular top houses double undermount sinks. Characterised by fluted detailing, the square pedestal base gives way to an antiqued brass plinth for subtle contrast.

## **Dimensions**

Dimensions: H90 x W150 x D61cm / H35 x W59 x D24"

Weight: 154kg / 339.5lbs Number of boxes: 3