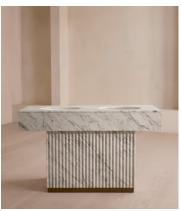

## Stellios Double Vanity, Arabescato Marble

\$9,495 Regular price \$8,071 Member price

An angular silhouette is carved using an Arabescato marble detailed with fluting at the base.

Our Stellios double vanity takes inspiration from the solid marble sinks seen in the bathrooms of Soho House Rome. Crafted using a honed Arabescato marble, its angular top houses double undermount sinks. Characterised by fluted detailing, the square pedestal base gives way to an antiqued brass plinth for subtle contrast.

## **Dimensions**

Dimensions: H90 x W150 x D61cm / H35 x W59 x D24"

Weight: 154kg / 339.5lbs Number of boxes: 3