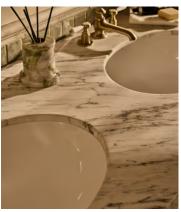

## Stellios Double Vanity, Arabescato Marble

\$9,495 Regular price \$8,071 Member price

An angular silhouette is carved using an Arabescato marble detailed with fluting at the base.

Our Stellios double vanity takes inspiration from the solid marble sinks seen in the bathrooms of Soho House Rome. Crafted using a honed Arabescato marble, its angular top houses double undermount sinks. Characterised by fluted detailing, the square pedestal base gives way to an antiqued brass plinth for subtle contrast.

Cermaic Sink

Removable legs: No Sink included?: Yes

Sink installation: Undermount

Taps included?: No

Marble type: Honed Arabescato Marble

Care instructions: Wipe clean using a damp, soapy cloth, and dust regularly with a soft, dry, lint-free cloth. Do not use multi-surface cleaners or abrasive products like bleach, steel wool etc. All spills, including make-up, should be wiped up immediately. Avoid letting water lie on the surface of the unit. Take care not to drop heavy objects, or to place sharp items or excessive heat onto the surface.