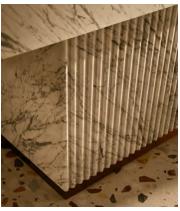

## Stellios Double Vanity, Arabescato Marble

\$9,495 Regular price \$8,071 Member price

An angular silhouette is carved using an Arabescato marble detailed with fluting at the base.

Our Stellios double vanity takes inspiration from the solid marble sinks seen in the bathrooms of Soho House Rome. Crafted using a honed Arabescato marble, its angular top houses double undermount sinks. Characterised by fluted detailing, the square pedestal base gives way to an antiqued brass plinth for subtle contrast.

## **Details**

Adjustable shelf?: No
Assembly required: Yes
Basin overflow?: No

Feet: Stainless steel leveler

Handles: Stainless steel and marble

Hardware: Stainless steel

Material: Marine Plywood, Stainless Steel, Arabescato Marble and