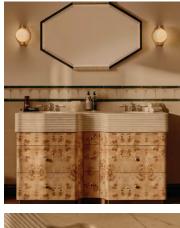

## Garbo Double Vanity, Golden Dolomite Marble

Horizontally fluted marble forms the top of a light mappa burl veneer base, offering interior storage space.

Our Garbo double vanity is carved from mappa burl veneer to create a soft square silhouette fitted with two drawers. A pair of undermount sinks sit flush against a polished Golden Dolomite marble top complemented by matching marble handles. It is also available as a single vanity.

## Dimensions

Dimensions: H100 x W150 x D50cm / H39 x W59 x D20" Weight: 178kg / 392.4lbs Number of boxes: 3

## Details

Adjustable shelf?: No Assembly required: Yes Basin overflow?: No Drawer dimensions: Drawer 1: 12 x 32 x 5cm Drawer 2: 51.9 x 32.9 x 18.8cm Feet: Stainless steel leveler Handles: Stainless steel and marble Hardware: Stainless steel Material: Poplar Wood, Moisture Resistant MDF, Mappa Burl Veneer, Stainless Steel, Golden Dolomite Marble and Ceramic Sink Removable legs: No Sink included?: Yes Sink installation: Undermount Taps included?: No Marble type: Honed Dolomite Marble Care instructions: Wipe clean using a damp, soapy cloth, and dust regularly with a soft, dry, lint-free cloth. Do not use multi-surface cleaners or abrasive products like bleach, steel wool etc. All spills, including make-up, should be wiped up immediately. Avoid letting water lie on the surface of the unit. Take care not to drop heavy objects, or to place sharp items or excessive heat onto the surface.