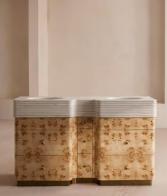

## Garbo Double Vanity, Golden Dolomite Marble

Horizontally fluted marble forms the top of a light mappa burl veneer base, offering interior storage space.

Our Garbo double vanity is carved from mappa burl veneer to create a soft square silhouette fitted with two drawers. A pair of undermount sinks sit flush against a polished Golden Dolomite marble top complemented by matching marble handles. It is also available as a single vanity.

## Details

Adjustable shelf?: No Assembly required: Yes Basin overflow?: No Drawer dimensions: Drawer 1: 12 x 32 x 5cm Drawer 2: 51.9 x 32.9 x 18.8cm Feet: Stainless steel leveler Handles: Stainless steel and marble Hardware: Stainless steel Material: Poplar Wood, Moisture Resistant MDF, Mappa Burl Veneer, Stainless Steel, Golden Dolomite Marble and Ceramic Sink Removable legs: No Sink included?: Yes Sink installation: Undermount Taps included?: No Marble type: Honed Dolomite Marble Care instructions: Wipe clean using a damp, soapy cloth, and dust regularly with a soft, dry, lint-free cloth. Do not use multi-surface cleaners or abrasive products like bleach, steel wool etc. All spills, including make-up, should be wiped up immediately. Avoid letting water lie on the surface of the unit. Take care not to drop heavy objects, or to place sharp items or excessive heat onto the surface.