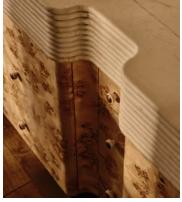

## Garbo Double Vanity, Golden Dolomite Marble

Horizontally fluted marble forms the top of a light mappa burl veneer base, offering interior storage space.

Our Garbo double vanity is carved from mappa burl veneer to create a soft square silhouette fitted with two drawers. A pair of undermount sinks sit flush against a polished Golden Dolomite marble top complemented by matching marble handles. It is also available as a single vanity.

## Details

Adjustable shelf?: No Assembly required: Yes Basin overflow?: No Drawer dimensions: Drawer 1: 12 x 32 x 5cm Drawer 2: 51.9 x 32.9 x 18.8cm Feet: Stainless steel leveler Handles: Stainless steel and marble Hardware: Stainless steel Material: Poplar Wood, Moisture Resistant MDF, Mappa Burl Veneer, Stainless Steel, Golden Dolomite Marble and Ceramic Sink Removable legs: No Sink included?: Yes Sink installation: Undermount Taps included?: No Marble type: Honed Dolomite Marble Care instructions: Wipe clean using a damp, soapy cloth, and dust regularly with a soft, dry, lint-free cloth. Do not use multi-surface cleaners or abrasive products like bleach, steel wool etc. All spills, including make-up, should be wiped up immediately. Avoid letting water lie on the surface of the unit. Take care not to drop heavy objects, or to place sharp items or excessive heat onto the surface.