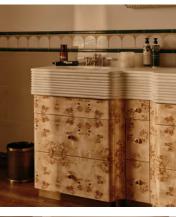

## Garbo Double Vanity, Golden Dolomite Marble

Horizontally fluted marble forms the top of a light mappa burl veneer base, offering interior storage space.

Our Garbo double vanity is carved from mappa burl veneer to create a soft square silhouette fitted with two drawers. A pair of undermount sinks sit flush against a polished Golden Dolomite marble top complemented by matching marble handles. It is also available as a single vanity.

## Details

Adjustable shelf?: No Assembly required: Yes Basin overflow?: No Drawer dimensions: Drawer 1: 12 x 32 x 5cm Drawer 2: 51.9 x 32.9 x 18.8cm Feet: Stainless steel leveler Handles: Stainless steel and marble Hardware: Stainless steel Material: Poplar Wood, Moisture Resistant MDF, Mappa Burl Veneer, Stainless Steel, Golden Dolomite Marble and Ceramic Sink Removable legs: No Sink included?: Yes Sink installation: Undermount Taps included?: No Marble type: Honed Dolomite Marble Care instructions: Wipe clean using a damp, soapy cloth, and dust regularly with a soft, dry, lint-free cloth. Do not use multi-surface cleaners or abrasive products like bleach, steel wool etc. All spills, including make-up, should be wiped up immediately. Avoid letting water lie on the surface of the unit. Take care not to drop heavy objects, or to place sharp items or excessive heat onto the surface.