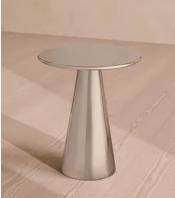

## Lustro Side Table

\$1,595 Regular price \$1,356 Member price

A sculptural silhouette made entirely from highly polished stainless steel for a mirrored finish.

The sleek, circular top of our Lustro side table rests seamlessly on a conical base to create a sculptural silhouette. Drawing inspiration from Chicago's The Bean, a highly polished finish on the stainless steel creates a mirror-like look.

## Dimensions

Dimensions: H55 x W48 x D48cm / H22 x W19 x D19" Weight: 13kg / 28.7lbs

## Details

Assembly required: No Feet: Plastic Glide Material: Stainless Steel Removable legs: No

**Care instructions:** Dust often using a clean, soft, dry and lint-free cloth. Blot spills immediately and wipe with a clean, damp, cloth. We do not recommend the use of chemical cleansers, abrasives or furniture polish. Avoid contact with water and other liquids.