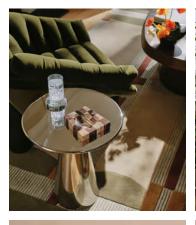

## Lustro Side Table

\$1,595 Regular price \$1,356 Member price

A sculptural silhouette made entirely from highly polished stainless steel for a mirrored finish.

The sleek, circular top of our Lustro side table rests seamlessly on a conical base to create a sculptural silhouette. Drawing inspiration from Chicago's The Bean, a highly polished finish on the stainless steel creates a mirror-like look.