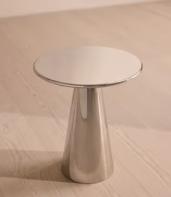

## Lustro Side Table

\$1,595 Regular price \$1,356 Member price

A sculptural silhouette made entirely from highly polished stainless steel for a mirrored finish.

The sleek, circular top of our Lustro side table rests seamlessly on a conical base to create a sculptural silhouette. Drawing inspiration from Chicago's The Bean, a highly polished finish on the stainless steel creates a mirror-like look.

## Dimensions

Dimensions: H55 x W48 x D48cm / H22 x W19 x D19" Weight: 13kg / 28.7lbs

## Details

Assembly required: No Feet: Plastic Glide Material: Stainless Steel Removable legs: No

**Care instructions:** Dust often using a clean, soft, dry and lint-free cloth. Blot spills immediately and wipe with a clean, damp, cloth. We do not recommend the use of chemical cleansers, abrasives or furniture polish. Avoid contact with water and other liquids.