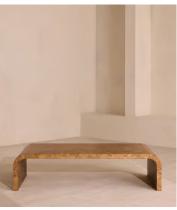

## Wallace Coffee Table, Large

\$2,295 Regular price \$1,951 Member price

Mappa burl creates an arched, rectangular design.

A structural twist on classic coffee tables, the Wallace table is formed from mappa burl that has been manipulated into an arched, rectangular design reminiscent of the interiors of 180 House.

## **Dimensions**

**Dimensions:** H40 x W160 x D80cm / H16 x W63 x D31"

Weight: 60kg / 132.3lbs