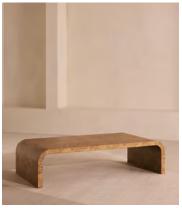

## Wallace Coffee Table, Large

\$2,295 Regular price \$1,951 Member price

Mappa burl creates an arched, rectangular design.

A structural twist on classic coffee tables, the Wallace table is formed from mappa burl that has been manipulated into an arched, rectangular design reminiscent of the interiors of 180 House.

## **Dimensions**

**Dimensions:** H40 x W160 x D80cm / H16 x W63 x D31"

Weight: 60kg / 132.3lbs