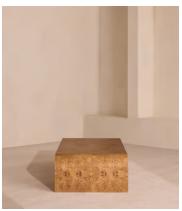

## Wallace Coffee Table, Large

\$2,295 Regular price \$1,951 Member price

Mappa burl creates an arched, rectangular design.

A structural twist on classic coffee tables, the Wallace table is formed from mappa burl that has been manipulated into an arched, rectangular design reminiscent of the interiors of 180 House.