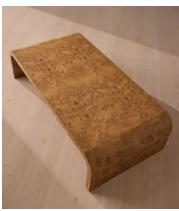

## Wallace Coffee Table, Large

\$2,295 Regular price \$1,951 Member price

Mappa burl creates an arched, rectangular design.

A structural twist on classic coffee tables, the Wallace table is formed from mappa burl that has been manipulated into an arched, rectangular design reminiscent of the interiors of 180 House.