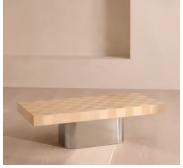

## Sylvester Coffee Table

\$2,995 Regular price \$2,546 Member price

Blonde, checkerboard sycamore pairs with polished stainless steel for a bold contrast in texture.

Inspired by the geometric patterns and shapes throughout 180 House, the Sylvester coffee table has an angular silhouette enhanced by a subtle checkerboard pattern. Carved from blonde figured sycamore, its sharp, rectangular top is set on a polished stainless steel base with rounded edges.

## Dimensions

Dimensions: H40 x W139 x D65cm / H16 x W55 x D26" Weight: 75kg / 165.3lbs

## Details

Assembly required: Yes

Feet: Plastic Glide

**Material**: Poplar Wood, Figured Sycamore Veneer, MDF and Stainless Steel

Removable legs: Yes

**Care instructions:** Dust often using a clean, soft, dry and lint-free cloth. Blot spills immediately and wipe with a clean, damp, cloth. We do not recommend the use of chemical cleansers, abrasives or furniture polish. Avoid contact with water and other liquids.