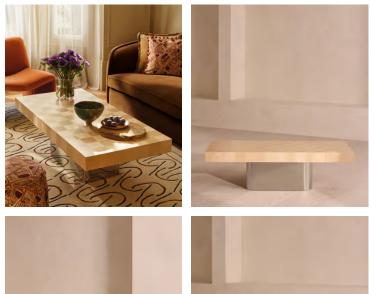

## Sylvester Coffee Table

\$2,995 Regular price \$2,546 Member price

Blonde, checkerboard sycamore pairs with polished stainless steel for a bold contrast in texture.

Inspired by the geometric patterns and shapes throughout 180 House, the Sylvester coffee table has an angular silhouette enhanced by a subtle checkerboard pattern. Carved from blonde figured sycamore, its sharp, rectangular top is set on a polished stainless steel base with rounded edges.

## Dimensions

Dimensions: H40 x W139 x D65cm / H16 x W55 x D26" Weight: 75kg / 165.3lbs

## Details

Assembly required: Yes

Feet: Plastic Glide

**Material**: Poplar Wood, Figured Sycamore Veneer, MDF and Stainless Steel

Removable legs: Yes

**Care instructions:** Dust often using a clean, soft, dry and lint-free cloth. Blot spills immediately and wipe with a clean, damp, cloth. We do not recommend the use of chemical cleansers, abrasives or furniture polish. Avoid contact with water and other liquids.