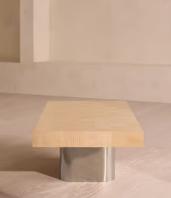

## Sylvester Coffee Table

\$2,995 Regular price \$2,546 Member price

Blonde, checkerboard sycamore pairs with polished stainless steel for a bold contrast in texture.

Inspired by the geometric patterns and shapes throughout 180 House, the Sylvester coffee table has an angular silhouette enhanced by a subtle checkerboard pattern. Carved from blonde figured sycamore, its sharp, rectangular top is set on a polished stainless steel base with rounded edges.

## Dimensions

Dimensions: H40 x W139 x D65cm / H16 x W55 x D26" Weight: 75kg / 165.3lbs

## Details

Assembly required: Yes

Feet: Plastic Glide

**Material**: Poplar Wood, Figured Sycamore Veneer, MDF and Stainless Steel

Removable legs: Yes

**Care instructions:** Dust often using a clean, soft, dry and lint-free cloth. Blot spills immediately and wipe with a clean, damp, cloth. We do not recommend the use of chemical cleansers, abrasives or furniture polish. Avoid contact with water and other liquids.