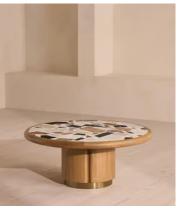

## Santos Coffee Table, Terrazzo

\$3,495 Regular price \$2,971 Member price

A striking terrazzo inset top is composed of 12 different types of polished marble.

Set on an antiqued brass plinth, the Santos coffee table has a circular top on a pedestal base carved from oak. Solid oak lipping surrounds the polished terrazzo tabletop to create a statement centrepiece inspired by Brighton Beach House.