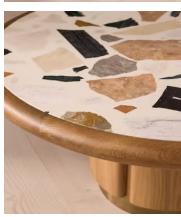

## Santos Coffee Table, Terrazzo

\$3,495 Regular price \$2,971 Member price

A striking terrazzo inset top is composed of 12 different types of polished marble.

Set on an antiqued brass plinth, the Santos coffee table has a circular top on a pedestal base carved from oak. Solid oak lipping surrounds the polished terrazzo tabletop to create a statement centrepiece inspired by Brighton Beach House.