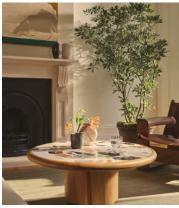

## Santos Coffee Table, Terrazzo

\$3,495 Regular price \$2,971 Member price

A striking terrazzo inset top is composed of 12 different types of polished marble.

Set on an antiqued brass plinth, the Santos coffee table has a circular top on a pedestal base carved from oak. Solid oak lipping surrounds the polished terrazzo tabletop to create a statement centrepiece inspired by Brighton Beach House.