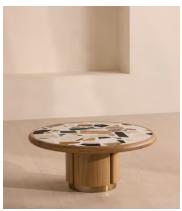

## Santos Coffee Table, Terrazzo

\$3,495 Regular price \$2,971 Member price

A striking terrazzo inset top is composed of 12 different types of polished marble.

Set on an antiqued brass plinth, the Santos coffee table has a circular top on a pedestal base carved from oak. Solid oak lipping surrounds the polished terrazzo tabletop to create a statement centrepiece inspired by Brighton Beach House.