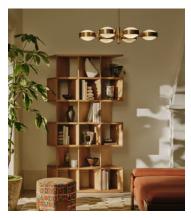

## Midas Shelving

\$3,495 Regular price \$2,971 Member price

Alternating, angled supports put a geometric twist on traditional shelving units.

Inspired by Shoreditch House, the angular silhouette of our Midas shelves is carved from natural, oak. Designed to stand alone or slot together side by side, the unit has space to store and display books or decorative items.