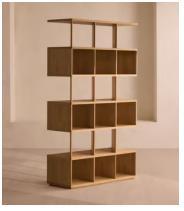

## Midas Shelving

\$3,495 Regular price \$2,971 Member price

Alternating, angled supports put a geometric twist on traditional shelving units.

Inspired by Shoreditch House, the angular silhouette of our Midas shelves is carved from natural, oak. Designed to stand alone or slot together side by side, the unit has space to store and display books or decorative items.

## **Dimensions**

Dimensions: H210 x W120 x D34cm / H83 x W47 x D13"

**Weight:** 92kg / 202.8lbs

## **Details**

Adjustable shelf?: No
Assembly required: No
Feet: Plastic Glide

Material: Oak Wood, Oak Veneer, Beech Veneer and MDF

Removable legs: No

**Care instructions**: Dust often using a clean, soft, dry and lint-free cloth. Blot spills immediately and wipe with a clean, damp, cloth. We do not recommend the use of chemical cleansers, abrasives or furniture polish.