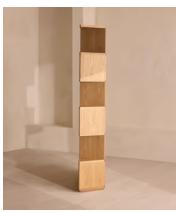

## Midas Shelving

\$3,495 Regular price \$2,971 Member price

Alternating, angled supports put a geometric twist on traditional shelving units.

Inspired by Shoreditch House, the angular silhouette of our Midas shelves is carved from natural, oak. Designed to stand alone or slot together side by side, the unit has space to store and display books or decorative items.

## **Dimensions**

Dimensions: H210 x W120 x D34cm / H83 x W47 x D13"

**Weight:** 92kg / 202.8lbs

## **Details**

Adjustable shelf?: No
Assembly required: No
Feet: Plastic Glide

Material: Oak Wood, Oak Veneer, Beech Veneer and MDF

Removable legs: No

**Care instructions**: Dust often using a clean, soft, dry and lint-free cloth. Blot spills immediately and wipe with a clean, damp, cloth. We do not recommend the use of chemical cleansers, abrasives or furniture polish.