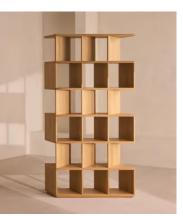

## Midas Shelving

\$3,495 Regular price \$2,971 Member price

Alternating, angled supports put a geometric twist on traditional shelving units.

Inspired by Shoreditch House, the angular silhouette of our Midas shelves is carved from natural, oak. Designed to stand alone or slot together side by side, the unit has space to store and display books or decorative items.

## **Dimensions**

Dimensions: H210 x W120 x D34cm / H83 x W47 x D13"

**Weight:** 92kg / 202.8lbs

## **Details**

Adjustable shelf?: No
Assembly required: No
Feet: Plastic Glide

Material: Oak Wood, Oak Veneer, Beech Veneer and MDF

Removable legs: No

**Care instructions**: Dust often using a clean, soft, dry and lint-free cloth. Blot spills immediately and wipe with a clean, damp, cloth. We do not recommend the use of chemical cleansers, abrasives or furniture polish.