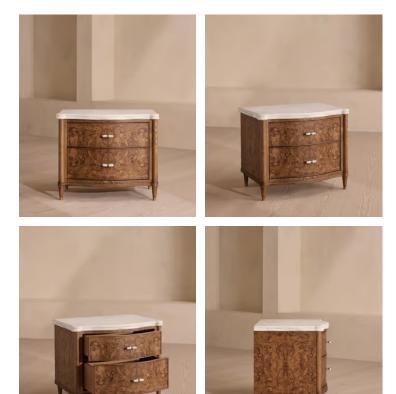

# Valerie Bedside Table, Arabescato Corchia, Large

\$2,695 Regular price \$2,291 Member price

A classic curved silhouette created using a combination of ash wood and olive ash burl with a marble top.

Designed to mirror the interiors of Soho House Paris, our Valerie bedside table is ideal for recreating the House's set-up in your own home. Its classic silhouette is created by combining a solid ash frame with an olive burl finish, with Arabescato Corchia marble on the top and Carrara marble handles to finish.

### Dimensions

**Dimensions:** H60 x W72 x D53cm / H24 x W28 x D21" **Weight:** 36kg / 79.4lbs

#### Details

Assembly required: Yes

Drawer dimensions: 53.3 x 35.2 x 10cm 53.3 x 35.2 x 15.9cm

Feet: Plastic Glide

Handles: Cararra Marble and Steel

**Material**: Ash Wood, Poplar Wood, Olive Ash Burl Veneer, Oak Veneer, MDF, Steel, Aluminium, Arabescato Marble and Carrara Marble