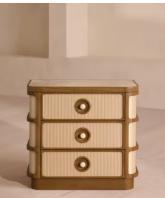

# Cora Bedside Table, Royal Diana Marble

\$2,595 Regular price \$2,206 Member price

A solid oak silhouette is softened by rounded corners and striped silk upholstery.

Taking inspiration from the interiors of Soho House Chicago, our Cora bedside table is characterised by silk upholstery in subtle stripes. Softened by rounded corners, its solid oak silhouette has three drawers for storage, each of which opens with marble handles to match its top.

### Dimensions

Dimensions: H60 x W65 x D40cm / H24 x W26 x D16" Weight: 45kg / 99.2lbs

#### Details

Assembly required: No

Composition: 100% Silk Drawer dimensions: 43.8 x 27.4 x 8.6cm

Feet: Plastic Glide

Handles: Royal Diana Marble and Stainless Steel

**Material**: Oak Wood, Poplar Wood, Oak Veneer, Birch Veneer, MDF, Stainelss Steel, Fabric and Royal Diana Marble