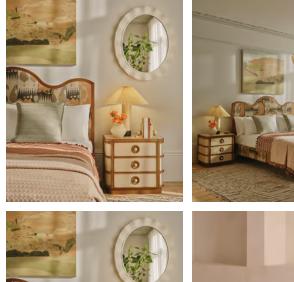

# Cora Bedside Table, Royal Diana Marble

\$2,595 Regular price \$2,206 Member price

A solid oak silhouette is softened by rounded corners and striped silk upholstery.

Taking inspiration from the interiors of Soho House Chicago, our Cora bedside table is characterised by silk upholstery in subtle stripes. Softened by rounded corners, its solid oak silhouette has three drawers for storage, each of which opens with marble handles to match its top.

### Dimensions

Dimensions: H60 x W65 x D40cm / H24 x W26 x D16" Weight: 45kg / 99.2lbs

#### Details

Assembly required: No

Composition: 100% Silk Drawer dimensions: 43.8 x 27.4 x 8.6cm

Feet: Plastic Glide

Handles: Royal Diana Marble and Stainless Steel

**Material**: Oak Wood, Poplar Wood, Oak Veneer, Birch Veneer, MDF, Stainelss Steel, Fabric and Royal Diana Marble