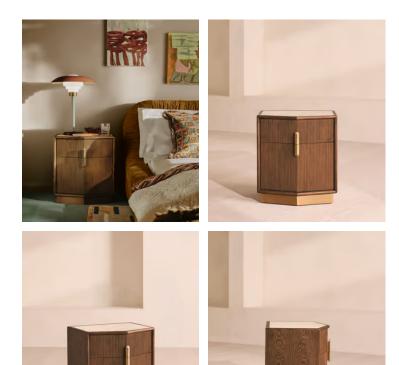

## Silvio Bedside Table, Royal Diana Marble

\$1,895 Regular price \$1,611 Member price

Dark-stained oak wood characterised by micro-reeded detailing creates an angular, prism-shaped silhouette finished with a marble top.

Carved from brown oak timber, the Silvio bedside table takes inspiration from the interiors of Soho House Berlin with its angular silhouette. Elevated by a plinth at the base and finished with a marble top sourced from Brazil, it's fitted with two storage drawers characterised by their fluted front.