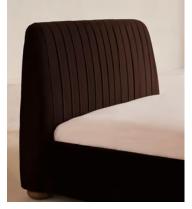

# Vivienne Bed, California King, Velvet, Chocolate, US

\$4,395 Regular price \$3,736 Member price

A reiteration of a House icon, with pleated stitch detailing along the velvet-wrapped headboard.

Inspired by our members' favorite sofa on the eighth floor of White City House, the Vivienne bed is upholstered in rich velvet in a range of bespoke color options. Resting on oversized, solid oak bun feet, this style is designed to be the focal point of your bedroom.