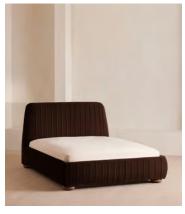

# Vivienne Bed, California King, Velvet, Chocolate, US

\$4,395 Regular price \$3,736 Member price

A reiteration of a House icon, with pleated stitch detailing along the velvet-wrapped headboard.

Inspired by our members' favorite sofa on the eighth floor of White City House, the Vivienne bed is upholstered in rich velvet in a range of bespoke color options. Resting on oversized, solid oak bun feet, this style is designed to be the focal point of your bedroom.