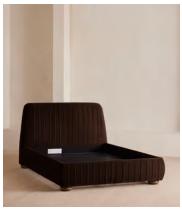

# Vivienne Bed, California King, Velvet, Chocolate, US

\$4,395 Regular price \$3,736 Member price

A reiteration of a House icon, with pleated stitch detailing along the velvet-wrapped headboard.

Inspired by our members' favorite sofa on the eighth floor of White City House, the Vivienne bed is upholstered in rich velvet in a range of bespoke color options. Resting on oversized, solid oak bun feet, this style is designed to be the focal point of your bedroom.