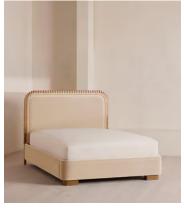

# Angus Bed, King, Velvet, Porcelain, US

\$5,095 Regular price \$4,331 Member price

Made from solid oak, an oversized, curved headboard is characterised by intricate carved detailing.

Inspired by the calming bedrooms of Soho House Rome, the Angus bed is fully upholstered in soft velvet in a variety of bespoke colour options. Made from solid oak, its frame is characterised by an oversized, intricately carved headboard that creates a statement design piece for your room.

#### **Dimensions**

Dimensions: H131 x W206 x D217cm / H52 x W81 x D85"

Weight: 119kg / 262.3lbs

Number of boxes: 3

**Box 1:** H50 x W228 x D24cm / H19.7 x W89.8 x D9.4" **Box 2:** H51 x W220 x D23cm / H20.1 x W86.6 x D9.1"