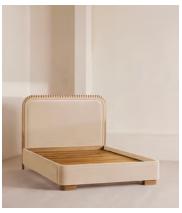

# Angus Bed, King, Velvet, Porcelain, US

\$5,095 Regular price \$4,331 Member price

Made from solid oak, an oversized, curved headboard is characterised by intricate carved detailing.

Inspired by the calming bedrooms of Soho House Rome, the Angus bed is fully upholstered in soft velvet in a variety of bespoke colour options. Made from solid oak, its frame is characterised by an oversized, intricately carved headboard that creates a statement design piece for your room.

#### Available in 2 sizes

Queen (H131 x W164 x D217cm / H52 x W65 x D85") King (H131 x W206 x D217cm / H52 x W81 x D85")