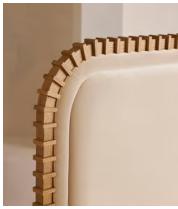

# Angus Bed, King, Velvet, Porcelain, US

\$5,095 Regular price \$4,331 Member price

Made from solid oak, an oversized, curved headboard is characterised by intricate carved detailing.

Inspired by the calming bedrooms of Soho House Rome, the Angus bed is fully upholstered in soft velvet in a variety of bespoke colour options. Made from solid oak, its frame is characterised by an oversized, intricately carved headboard that creates a statement design piece for your room.

#### **Details**

Assembly required: Yes

Composition: Oak Wood, Poplar Wood, Plywood, Velvet Fabric: 85% Cotton, 15% Cotton (100% Cotton Pile)

Feet: Oak wood Filling: Foam

Footboard dimensions: H15 x W81 x D5.5 inches