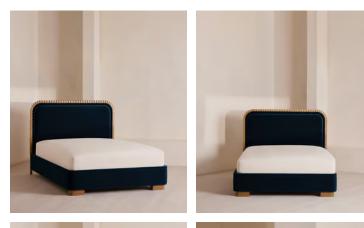

# Angus Bed, King, Velvet, Royal Blue, US

\$5,095 Regular price \$4,331 Member price

Made from solid oak, an oversized, curved headboard is characterised by intricate carved detailing.

Inspired by the calming bedrooms of Soho House Rome, the Angus bed is fully upholstered in soft velvet in a variety of bespoke colour options. Made from solid oak, its frame is characterised by an oversized, intricately carved headboard that creates a statement design piece for your room.