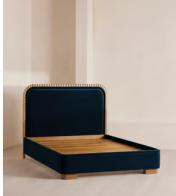

# Angus Bed, King, Velvet, Royal Blue, US

\$5,095 Regular price \$4,331 Member price

Made from solid oak, an oversized, curved headboard is characterised by intricate carved detailing.

Inspired by the calming bedrooms of Soho House Rome, the Angus bed is fully upholstered in soft velvet in a variety of bespoke colour options. Made from solid oak, its frame is characterised by an oversized, intricately carved headboard that creates a statement design piece for your room.

### Available in 2 sizes

Queen (H131 x W164 x D217cm / H52 x W65 x D85") King (H131 x W206 x D217cm / H52 x W81 x D85")