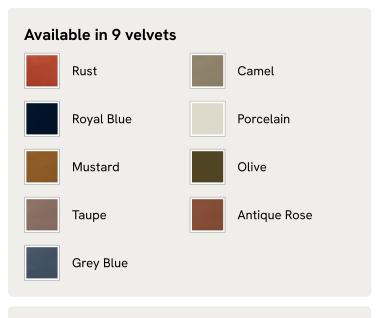

2: H51 x W220 x D23cm / H20.1 x W86.6 x D9.1"
- Box 3: H149 x W218 x D17cm / H58.7 x W85.8 x D6.7"

#### Details

| Assembly required: Yes                              |
|-----------------------------------------------------|
| Composition: Oak Wood, Poplar Wood, Plywood, Velvet |
| Fabric: 85% Cotton, 15% Cotton (100% Cotton Pile)   |
| Feet: Oak wood                                      |
| Filling: Foam                                       |
| Footboard dimensions: H15 x W81 x D5.5 inches       |
| Frame: Poplar and Engineered Hardwood               |
| Headboard dimensions: H52 x W81 x D30 inches        |
| Mattress size: US King                              |
| Removable legs: No                                  |
| Care instructions: Professional upholstery cleaning |

# SOHO HOME



### Available in 2 sizes

Queen (H131 x W164 x D217cm / H52 x W65 x D85") King (H131 x W206 x D217cm / H52 x W81 x D85")