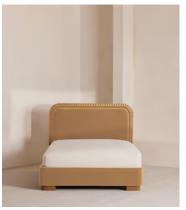

# Angus Bed, King, Velvet, Camel, US

\$5,095 Regular price \$4,331 Member price

Made from solid oak, an oversized, curved headboard is characterised by intricate carved detailing.

Inspired by the calming bedrooms of Soho House Rome, the Angus bed is fully upholstered in soft velvet in a variety of bespoke colour options. Made from solid oak, its frame is characterised by an oversized, intricately carved headboard that creates a statement design piece for your room.