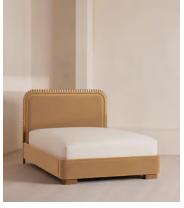

# Angus Bed, King, Velvet, Camel, US

\$5,095 Regular price \$4,331 Member price

Made from solid oak, an oversized, curved headboard is characterised by intricate carved detailing.

Inspired by the calming bedrooms of Soho House Rome, the Angus bed is fully upholstered in soft velvet in a variety of bespoke colour options. Made from solid oak, its frame is characterised by an oversized, intricately carved headboard that creates a statement design piece for your room.