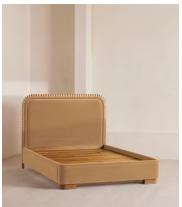

### **Dimensions**

Dimensions: H131 x W206 x D217cm / H52 x W81 x D85"

**Weight:** 119kg / 262.3lbs

Number of boxes: 3

Box 1: H50 x W228 x D24cm / H19.7 x W89.8 x D9.4"
Box 2: H51 x W220 x D23cm / H20.1 x W86.6 x D9.1"
Box 3: H149 x W218 x D17cm / H58.7 x W85.8 x D6.7"