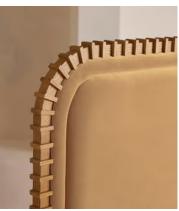

# Angus Bed, King, Velvet, Camel, US

\$5,095 Regular price \$4,331 Member price

Made from solid oak, an oversized, curved headboard is characterised by intricate carved detailing.

Inspired by the calming bedrooms of Soho House Rome, the Angus bed is fully upholstered in soft velvet in a variety of bespoke colour options. Made from solid oak, its frame is characterised by an oversized, intricately carved headboard that creates a statement design piece for your room.