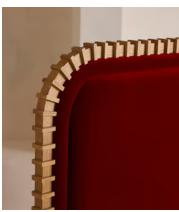

# Angus Bed, King, Velvet, Rust, US

\$5,095 Regular price \$4,331 Member price

Made from solid oak, an oversized, curved headboard is characterised by intricate carved detailing.

Inspired by the calming bedrooms of Soho House Rome, the Angus bed is fully upholstered in soft velvet in a variety of bespoke colour options. Made from solid oak, its frame is characterised by an oversized, intricately carved headboard that creates a statement design piece for your room.