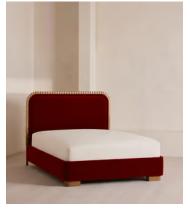

# Angus Bed, King, Velvet, Rust, US

\$5,095 Regular price \$4,331 Member price

Made from solid oak, an oversized, curved headboard is characterised by intricate carved detailing.

Inspired by the calming bedrooms of Soho House Rome, the Angus bed is fully upholstered in soft velvet in a variety of bespoke colour options. Made from solid oak, its frame is characterised by an oversized, intricately carved headboard that creates a statement design piece for your room.