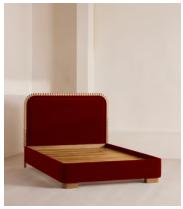

### **Dimensions**

Dimensions: H131 x W206 x D217cm / H52 x W81 x D85"

**Weight:** 119kg / 262.3lbs

Number of boxes: 3

Box 1: H50 x W228 x D24cm / H19.7 x W89.8 x D9.4"
Box 2: H51 x W220 x D23cm / H20.1 x W86.6 x D9.1"
Box 3: H149 x W218 x D17cm / H58.7 x W85.8 x D6.7"