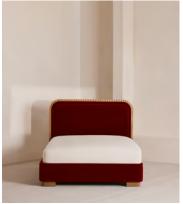

# Angus Bed, King, Velvet, Rust, US

\$5,095 Regular price \$4,331 Member price

Made from solid oak, an oversized, curved headboard is characterised by intricate carved detailing.

Inspired by the calming bedrooms of Soho House Rome, the Angus bed is fully upholstered in soft velvet in a variety of bespoke colour options. Made from solid oak, its frame is characterised by an oversized, intricately carved headboard that creates a statement design piece for your room.