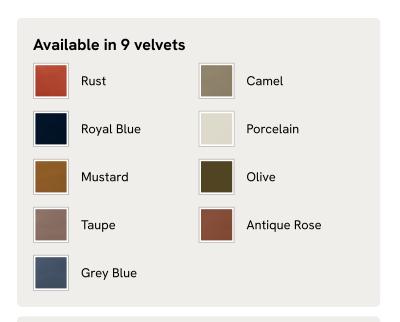

# Angus Bed, King, Velvet, Rust, US

\$5,095 Regular price \$4,331 Member price

Made from solid oak, an oversized, curved headboard is characterised by intricate carved detailing.

Inspired by the calming bedrooms of Soho House Rome, the Angus bed is fully upholstered in soft velvet in a variety of bespoke colour options. Made from solid oak, its frame is characterised by an oversized, intricately carved headboard that creates a statement design piece for your room.