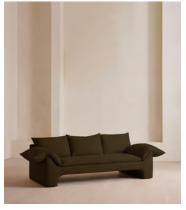

# Wyatt Three Seater Sofa, Linen, Olive, US

\$5,595 Regular price \$4,756 Member price

A three-seater style characterised by a floating plinth base and rich velvet upholstery.

Inspired by the interiors of Soho Warehouse, the Wyatt sofa is defined by its sloped, cushioned arms and a floating plinth base. With space to sit three, this style still works for both small and larger living spaces.