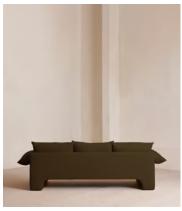

# Wyatt Three Seater Sofa, Linen, Olive, US

\$5,595 Regular price \$4,756 Member price

A three-seater style characterised by a floating plinth base and rich velvet upholstery.

Inspired by the interiors of Soho Warehouse, the Wyatt sofa is defined by its sloped, cushioned arms and a floating plinth base. With space to sit three, this style still works for both small and larger living spaces.