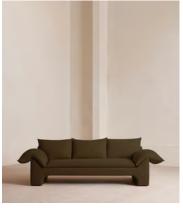

# Wyatt Three Seater Sofa, Linen, Olive, US

\$5,595 Regular price \$4,756 Member price

A three-seater style characterised by a floating plinth base and rich velvet upholstery.

Inspired by the interiors of Soho Warehouse, the Wyatt sofa is defined by its sloped, cushioned arms and a floating plinth base. With space to sit three, this style still works for both small and larger living spaces.