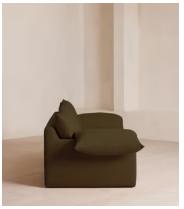

# Wyatt Three Seater Sofa, Linen, Olive, US

\$5,595 Regular price \$4,756 Member price

A three-seater style characterised by a floating plinth base and rich velvet upholstery.

Inspired by the interiors of Soho Warehouse, the Wyatt sofa is defined by its sloped, cushioned arms and a floating plinth base. With space to sit three, this style still works for both small and larger living spaces.