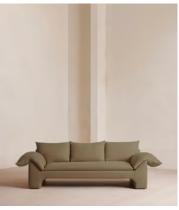

# Wyatt Three Seater Sofa, Linen, Sage, US

\$5,595 Regular price \$4,756 Member price

A three-seater style characterised by a floating plinth base and rich velvet upholstery.

Inspired by the interiors of Soho Warehouse, the Wyatt sofa is defined by its sloped, cushioned arms and a floating plinth base. With space to sit three, this style still works for both small and larger living spaces.