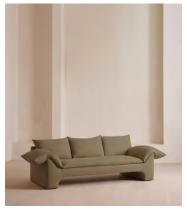

# Wyatt Three Seater Sofa, Linen, Sage, US

\$5,595 Regular price \$4,756 Member price

A three-seater style characterised by a floating plinth base and rich velvet upholstery.

Inspired by the interiors of Soho Warehouse, the Wyatt sofa is defined by its sloped, cushioned arms and a floating plinth base. With space to sit three, this style still works for both small and larger living spaces.