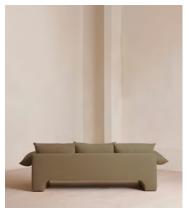

# Wyatt Three Seater Sofa, Linen, Sage, US

\$5,595 Regular price \$4,756 Member price

A three-seater style characterised by a floating plinth base and rich velvet upholstery.

Inspired by the interiors of Soho Warehouse, the Wyatt sofa is defined by its sloped, cushioned arms and a floating plinth base. With space to sit three, this style still works for both small and larger living spaces.