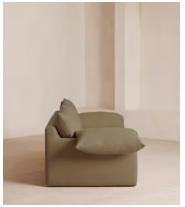

# Wyatt Three Seater Sofa, Linen, Sage, US

\$5,595 Regular price \$4,756 Member price

A three-seater style characterised by a floating plinth base and rich velvet upholstery.

Inspired by the interiors of Soho Warehouse, the Wyatt sofa is defined by its sloped, cushioned arms and a floating plinth base. With space to sit three, this style still works for both small and larger living spaces.