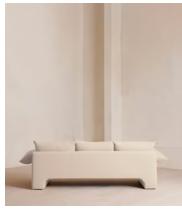

# Wyatt Three Seater Sofa, Linen, Bisque, US

\$5,595 Regular price \$4,756 Member price

A three-seater style characterised by a floating plinth base and rich velvet upholstery.

Inspired by the interiors of Soho Warehouse, the Wyatt sofa is defined by its sloped, cushioned arms and a floating plinth base. With space to sit three, this style still works for both small and larger living spaces.