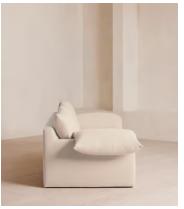

# Wyatt Three Seater Sofa, Linen, Bisque, US

\$5,595 Regular price \$4,756 Member price

A three-seater style characterised by a floating plinth base and rich velvet upholstery.

Inspired by the interiors of Soho Warehouse, the Wyatt sofa is defined by its sloped, cushioned arms and a floating plinth base. With space to sit three, this style still works for both small and larger living spaces.