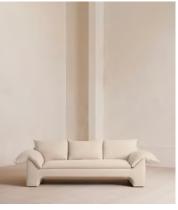

# Wyatt Three Seater Sofa, Linen, Bisque, US

\$5,595 Regular price \$4,756 Member price

A three-seater style characterised by a floating plinth base and rich velvet upholstery.

Inspired by the interiors of Soho Warehouse, the Wyatt sofa is defined by its sloped, cushioned arms and a floating plinth base. With space to sit three, this style still works for both small and larger living spaces.