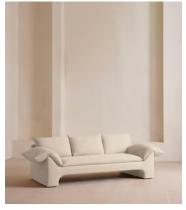

# Wyatt Three Seater Sofa, Linen, Bisque, US

\$5,595 Regular price \$4,756 Member price

A three-seater style characterised by a floating plinth base and rich velvet upholstery.

Inspired by the interiors of Soho Warehouse, the Wyatt sofa is defined by its sloped, cushioned arms and a floating plinth base. With space to sit three, this style still works for both small and larger living spaces.