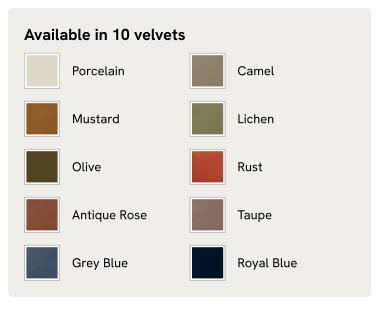

# Wyatt Three Seater Sofa, Velvet, Mustard, US

\$4,995 Regular price \$4,246 Member price

A three-seater style characterised by a floating plinth base and rich velvet upholstery.

Inspired by the interiors of Soho Warehouse, the Wyatt sofa is defined by its sloped, cushioned arms and a floating plinth base. With space to sit three, this style still works for both small and larger living spaces.