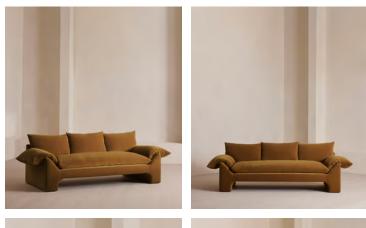

# Wyatt Three Seater Sofa, Velvet, Mustard, US

\$4,995 Regular price \$4,246 Member price

A three-seater style characterised by a floating plinth base and rich velvet upholstery.

Inspired by the interiors of Soho Warehouse, the Wyatt sofa is defined by its sloped, cushioned arms and a floating plinth base. With space to sit three, this style still works for both small and larger living spaces.