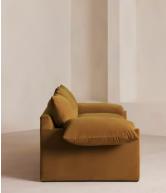

# Wyatt Three Seater Sofa, Velvet, Mustard, US

\$4,995 Regular price \$4,246 Member price

A three-seater style characterised by a floating plinth base and rich velvet upholstery.

Inspired by the interiors of Soho Warehouse, the Wyatt sofa is defined by its sloped, cushioned arms and a floating plinth base. With space to sit three, this style still works for both small and larger living spaces.

#### Dimensions

Dimensions: H90 x W260 x D109cm / H35 x W102 x D43" Weight: 95kg / 209.4lbs Packaged dimensions: H94 x W284 x D109cm / H37 x W111.8 x D42.9"