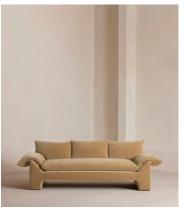

# Wyatt Three Seater Sofa, Velvet, Camel, US

\$4,995 Regular price \$4,246 Member price

A three-seater style characterised by a floating plinth base and rich velvet upholstery.

Inspired by the interiors of Soho Warehouse, the Wyatt sofa is defined by its sloped, cushioned arms and a floating plinth base. With space to sit three, this style still works for both small and larger living spaces.

### **Dimensions**

**Dimensions:** H90 x W260 x D109cm / H35 x W102 x D43"

Weight: 88kg / 194lbs