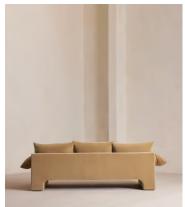

# Wyatt Three Seater Sofa, Velvet, Camel, US

\$4,995 Regular price \$4,246 Member price

A three-seater style characterised by a floating plinth base and rich velvet upholstery.

Inspired by the interiors of Soho Warehouse, the Wyatt sofa is defined by its sloped, cushioned arms and a floating plinth base. With space to sit three, this style still works for both small and larger living spaces.

### **Dimensions**

**Dimensions:** H90 x W260 x D109cm / H35 x W102 x D43"

Weight: 88kg / 194lbs