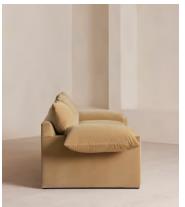

# Wyatt Three Seater Sofa, Velvet, Camel, US

\$4,995 Regular price \$4,246 Member price

A three-seater style characterised by a floating plinth base and rich velvet upholstery.

Inspired by the interiors of Soho Warehouse, the Wyatt sofa is defined by its sloped, cushioned arms and a floating plinth base. With space to sit three, this style still works for both small and larger living spaces.

### **Dimensions**

**Dimensions:** H90 x W260 x D109cm / H35 x W102 x D43"

Weight: 88kg / 194lbs