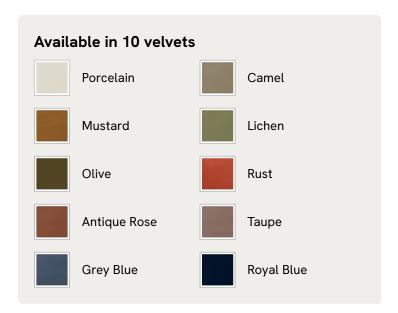

# Wyatt Three Seater Sofa, Velvet, Camel, US

\$4,995 Regular price \$4,246 Member price

A three-seater style characterised by a floating plinth base and rich velvet upholstery.

Inspired by the interiors of Soho Warehouse, the Wyatt sofa is defined by its sloped, cushioned arms and a floating plinth base. With space to sit three, this style still works for both small and larger living spaces.