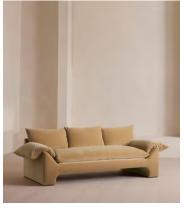

# Wyatt Three Seater Sofa, Velvet, Camel, US

\$4,995 Regular price \$4,246 Member price

A three-seater style characterised by a floating plinth base and rich velvet upholstery.

Inspired by the interiors of Soho Warehouse, the Wyatt sofa is defined by its sloped, cushioned arms and a floating plinth base. With space to sit three, this style still works for both small and larger living spaces.

### **Dimensions**

**Dimensions:** H90 x W260 x D109cm / H35 x W102 x D43"

Weight: 88kg / 194lbs