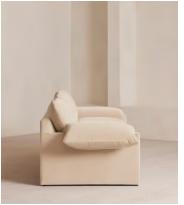

# Wyatt Three Seater Sofa, Velvet, Porcelain, US

\$4,995 Regular price \$4,246 Member price

A three-seater style characterised by a floating plinth base and rich velvet upholstery.

Inspired by the interiors of Soho Warehouse, the Wyatt sofa is defined by its sloped, cushioned arms and a floating plinth base. With space to sit three, this style still works for both small and larger living spaces.