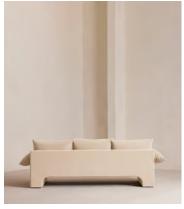

# Wyatt Three Seater Sofa, Velvet, Porcelain, US

\$4,995 Regular price \$4,246 Member price

A three-seater style characterised by a floating plinth base and rich velvet upholstery.

Inspired by the interiors of Soho Warehouse, the Wyatt sofa is defined by its sloped, cushioned arms and a floating plinth base. With space to sit three, this style still works for both small and larger living spaces.