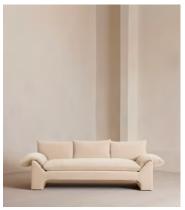

# Wyatt Three Seater Sofa, Velvet, Porcelain, US

\$4,995 Regular price \$4,246 Member price

A three-seater style characterised by a floating plinth base and rich velvet upholstery.

Inspired by the interiors of Soho Warehouse, the Wyatt sofa is defined by its sloped, cushioned arms and a floating plinth base. With space to sit three, this style still works for both small and larger living spaces.