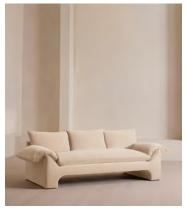

# Wyatt Three Seater Sofa, Velvet, Porcelain, US

\$4,995 Regular price \$4,246 Member price

A three-seater style characterised by a floating plinth base and rich velvet upholstery.

Inspired by the interiors of Soho Warehouse, the Wyatt sofa is defined by its sloped, cushioned arms and a floating plinth base. With space to sit three, this style still works for both small and larger living spaces.