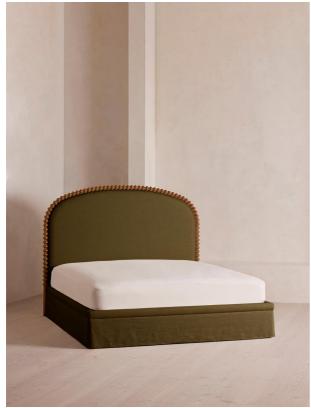

# Mika Bed, King, Linen, Olive, Us

\$5,695 Regular

\$4,841 Membership

#### Product details

Fully upholstered in natural linen, a curved headboard surrounded by bobbin detailing creates a focal point for your bedroom.

Mirroring the styles seen in Soho House Nashville with its curved headboard, the Mika bed is carved from solid turned timber surrounded by intricate bobbin detailing. Fully upholstered in natural linen that comes in our full made-to-order palette, it's trimmed with a matching valance.