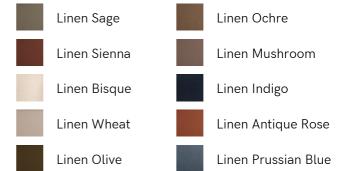

# SOHO HOME













# Mika Bed, King, Linen, Olive, Us

\$5,695 Regular

\$4,841 Membership

## Available in



## Sizes

King, Queen

#### Product details

Fully upholstered in natural linen, a curved headboard surrounded by bobbin detailing creates a focal point for your bedroom.

Mirroring the styles seen in Soho House Nashville with its curved headboard, the Mika bed is carved from solid turned timber surrounded by intricate bobbin detailing. Fully upholstered in natural linen that comes in our full made-to-order palette, it's trimmed with a matching valance.

## **Dimensions**

Product dimensions: H147 x W216 x D226cm / H58 x

W85 x D89"

Product weight: 114kg / 251.3lbs

Number of boxes: 2

\* Box 1 : H52 x W234 x D28cm / H20.3 x W91.9 x

\* Box 2 : H171 x W224 x D19cm / H67.1 x W88 x

D7.5"

# Details

Assembly required: Yes

Care instructions: Professional upholstery

cleaning

Clearance: