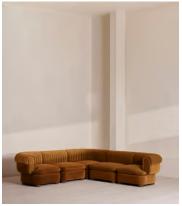

# Rava Sectional Sofa, Corner Sofa, Velvet, Mustard, US

\$9,575 Regular price \$8,139 Member price

A soft, rounded silhouette with a fluted backrest is fully upholstered in velvet.

Fully wrapped in velvet, the multi-functional Rava corner sofa is inspired by the social spaces in Soho House Nashville. Available fully formed or as separate modules, it pieces together with discrete crocodile clips to offer various seating arrangements to suit your own space.

#### **Dimensions**

**Dimensions:** H74 x W284 x D284cm / H29 x W76 x D40"

Weight: 211kg / 465.2lbs

Number of boxes: 5