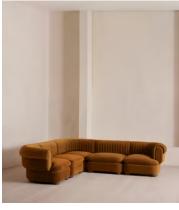

# Rava Sectional Sofa, Corner Sofa, Velvet, Mustard, US

\$9,575 Regular price \$8,139 Member price

A soft, rounded silhouette with a fluted backrest is fully upholstered in velvet.

Fully wrapped in velvet, the multi-functional Rava corner sofa is inspired by the social spaces in Soho House Nashville. Available fully formed or as separate modules, it pieces together with discrete crocodile clips to offer various seating arrangements to suit your own space.

#### **Dimensions**

**Dimensions:** H74 x W284 x D284cm / H29 x W76 x D40"

Weight: 211kg / 465.2lbs

Number of boxes: 5