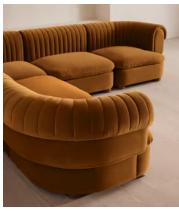

# Rava Sectional Sofa, Corner Sofa, Velvet, Mustard, US

\$9,575 Regular price \$8,139 Member price

A soft, rounded silhouette with a fluted backrest is fully upholstered in velvet.

Fully wrapped in velvet, the multi-functional Rava corner sofa is inspired by the social spaces in Soho House Nashville. Available fully formed or as separate modules, it pieces together with discrete crocodile clips to offer various seating arrangements to suit your own space.

#### **Details**

Arm height: 28.7"

Assembly required: Yes

Fabric: 100% Cotton pile (85% Cotton, 15% Polyester)

Feet: Oak

Filling: Foam, feather and fiber
Frame: Engineered Hardwood

Removable cushions: Yes

Removable legs: No Seat depth: 86.6" Seat height: 16.9" Seat width: 86.6"