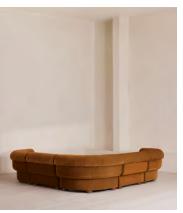

# Rava Sectional Sofa, Corner Sofa, Velvet, Mustard, US

\$9,575 Regular price \$8,139 Member price

A soft, rounded silhouette with a fluted backrest is fully upholstered in velvet.

Fully wrapped in velvet, the multi-functional Rava corner sofa is inspired by the social spaces in Soho House Nashville. Available fully formed or as separate modules, it pieces together with discrete crocodile clips to offer various seating arrangements to suit your own space.

#### **Dimensions**

**Dimensions:** H74 x W284 x D284cm / H29 x W76 x D40"

Weight: 211kg / 465.2lbs

Number of boxes: 5