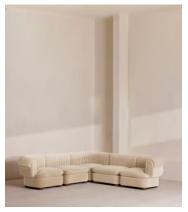

# Rava Sectional Sofa, Corner Sofa, Velvet, Porcelain, US

\$9,575 Regular price \$8,139 Member price

A soft, rounded silhouette with a fluted backrest is fully upholstered in velvet.

Fully wrapped in velvet, the multi-functional Rava corner sofa is inspired by the social spaces in Soho House Nashville. Available fully formed or as separate modules, it pieces together with discrete crocodile clips to offer various seating arrangements to suit your own space.

#### **Dimensions**

**Dimensions:** H74 x W284 x D284cm / H29 x W76 x D40"

Weight: 211kg / 465.2lbs

Number of boxes: 5