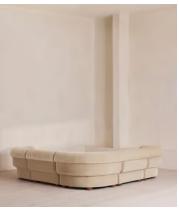

# Rava Sectional Sofa, Corner Sofa, Velvet, Porcelain, US

\$9,575 Regular price \$8,139 Member price

A soft, rounded silhouette with a fluted backrest is fully upholstered in velvet.

Fully wrapped in velvet, the multi-functional Rava corner sofa is inspired by the social spaces in Soho House Nashville. Available fully formed or as separate modules, it pieces together with discrete crocodile clips to offer various seating arrangements to suit your own space.

#### **Dimensions**

**Dimensions:** H74 x W284 x D284cm / H29 x W76 x D40"

Weight: 211kg / 465.2lbs

Number of boxes: 5