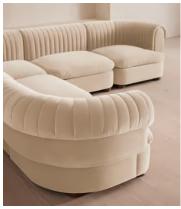

# Rava Sectional Sofa, Corner Sofa, Velvet, Porcelain, US

\$9,575 Regular price \$8,139 Member price

A soft, rounded silhouette with a fluted backrest is fully upholstered in velvet.

Fully wrapped in velvet, the multi-functional Rava corner sofa is inspired by the social spaces in Soho House Nashville. Available fully formed or as separate modules, it pieces together with discrete crocodile clips to offer various seating arrangements to suit your own space.

#### **Dimensions**

**Dimensions:** H74 x W284 x D284cm / H29 x W76 x D40"

Weight: 211kg / 465.2lbs

Number of boxes: 5