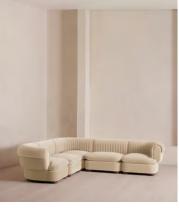

# Rava Sectional Sofa, Corner Sofa, Velvet, Porcelain, US

\$9,575 Regular price \$8,139 Member price

A soft, rounded silhouette with a fluted backrest is fully upholstered in velvet.

Fully wrapped in velvet, the multi-functional Rava corner sofa is inspired by the social spaces in Soho House Nashville. Available fully formed or as separate modules, it pieces together with discrete crocodile clips to offer various seating arrangements to suit your own space.

#### **Dimensions**

**Dimensions:** H74 x W284 x D284cm / H29 x W76 x D40"

Weight: 211kg / 465.2lbs

Number of boxes: 5